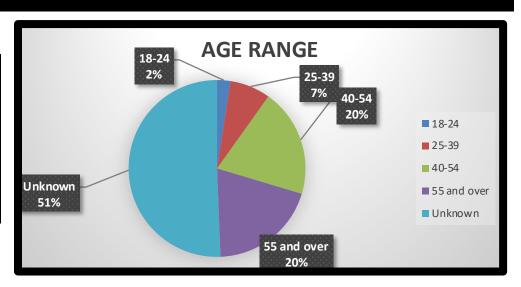

## Current Membership 81

| AGE RANGE   |    |      |  |
|-------------|----|------|--|
| 18-24       | 2  | 2%   |  |
| 25-39       | 6  | 7%   |  |
| 40-54       | 16 | 20%  |  |
| 55 and over | 16 | 20%  |  |
| Unknown     | 41 | 51%  |  |
|             | 81 | 100% |  |