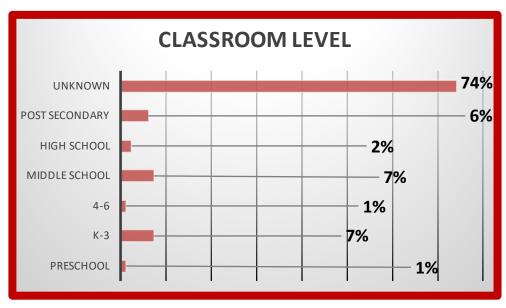

| CLASSROOM LEVEL |    |      |
|-----------------|----|------|
| Preschool       | 1  | 1%   |
| K-3             | 6  | 7%   |
| 4-6             | 1  | 1%   |
| Middle School   | 6  | 7%   |
| High School     | 2  | 2%   |
| Post Secondary  | 5  | 6%   |
| Unknown         | 60 | 74%  |
|                 | 81 | 100% |