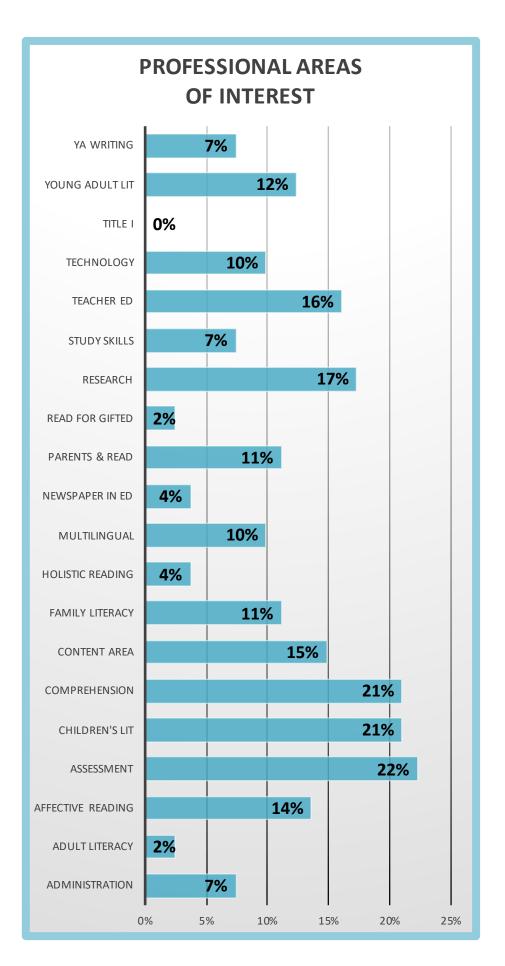

| PROFESSIONAL AREAS OF INTEREST |    |     |
|--------------------------------|----|-----|
| Administration                 | 6  | 7%  |
| Adult Literacy                 | 2  | 2%  |
| Affective Reading              | 11 | 14% |
| Assessment                     | 18 | 22% |
| Children's Lit                 | 17 | 21% |
| Comprehension                  | 17 | 21% |
| Content Area                   | 12 | 15% |
| Family Literacy                | 9  | 11% |
| Holistic Reading               | 3  | 4%  |
| Multilingual                   | 8  | 10% |
| Newspaper in Ed                | 3  | 4%  |
| Parents & Read                 | 9  | 11% |
| Read for Gifted                | 2  | 2%  |
| Research                       | 14 | 17% |
| Study Skills                   | 6  | 7%  |
| Teacher Ed                     | 13 | 16% |
| Technology                     | 8  | 10% |
| Title I                        | 0  | 0%  |
| Young Adult Lit                | 10 | 12% |
| YA Writing                     | 6  | 7%  |