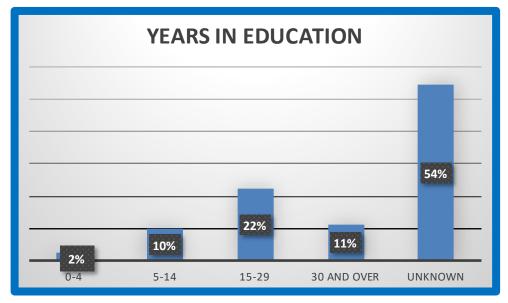

| YEARS IN EDUCATION |    |      |  |
|--------------------|----|------|--|
| 0-4                | 2  | 2%   |  |
| 5-14               | 8  | 10%  |  |
| 15-29              | 18 | 22%  |  |
| 30 and over        | 9  | 11%  |  |
| Unknown            | 44 | 54%  |  |
|                    | 81 | 100% |  |