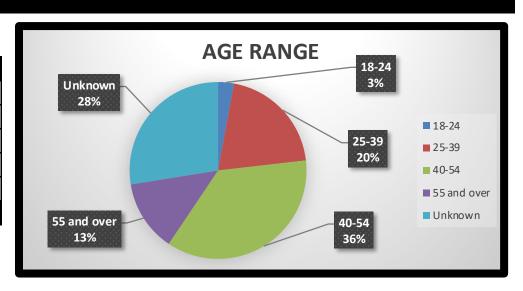

## **MEMBERSHIP ANALYSIS REPORT FOR WESTERN ILLINOIS**

Current Membership 69

| AGE RANGE   |    |      |  |
|-------------|----|------|--|
| 18-24       | 2  | 3%   |  |
| 25-39       | 14 | 20%  |  |
| 40-54       | 25 | 36%  |  |
| 55 and over | 9  | 13%  |  |
| Unknown     | 19 | 28%  |  |
|             | 69 | 100% |  |