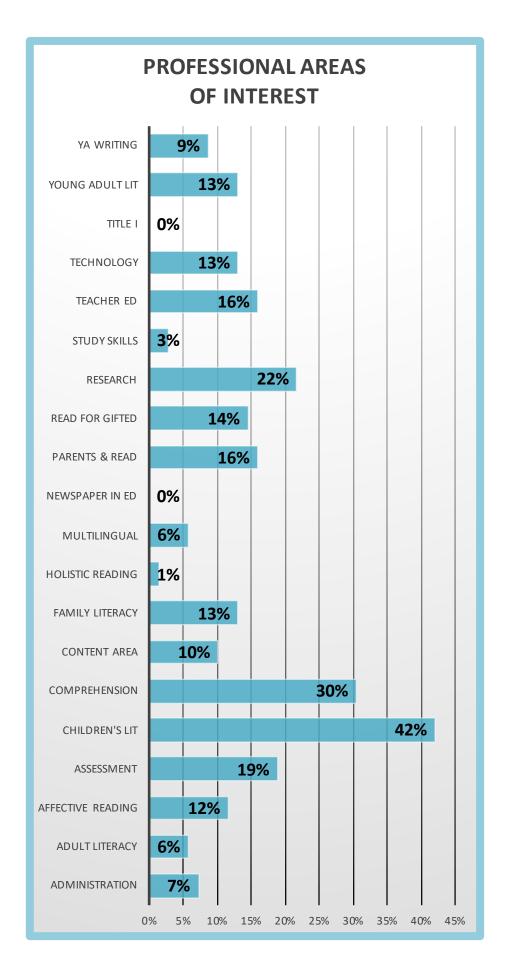

| PROFESSIONAL AREAS OF INTEREST |    |     |
|--------------------------------|----|-----|
| Administration                 | 5  | 7%  |
| Adult Literacy                 | 4  | 6%  |
| Affective Reading              | 8  | 12% |
| Assessment                     | 13 | 19% |
| Children's Lit                 | 29 | 42% |
| Comprehension                  | 21 | 30% |
| Content Area                   | 7  | 10% |
| Family Literacy                | 9  | 13% |
| Holistic Reading               | 1  | 1%  |
| Multilingual                   | 4  | 6%  |
| Newspaper in Ed                | 0  | 0%  |
| Parents & Read                 | 11 | 16% |
| Read for Gifted                | 10 | 14% |
| Research                       | 15 | 22% |
| Study Skills                   | 2  | 3%  |
| Teacher Ed                     | 11 | 16% |
| Technology                     | 9  | 13% |
| Title I                        | 0  | 0%  |
| Young Adult Lit                | 9  | 13% |
| YA Writing                     | 6  | 9%  |