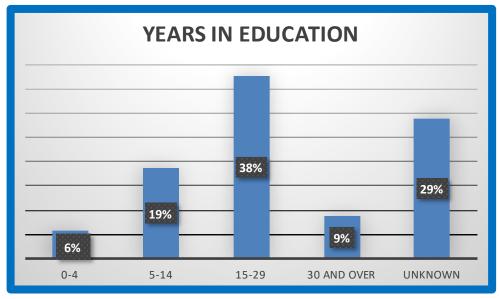

| YEARS IN EDUCATION |    |      |  |
|--------------------|----|------|--|
| 0-4                | 4  | 6%   |  |
| 5-14               | 13 | 19%  |  |
| 15-29              | 26 | 38%  |  |
| 30 and over        | 6  | 9%   |  |
| Unknown            | 20 | 29%  |  |
|                    | 69 | 100% |  |