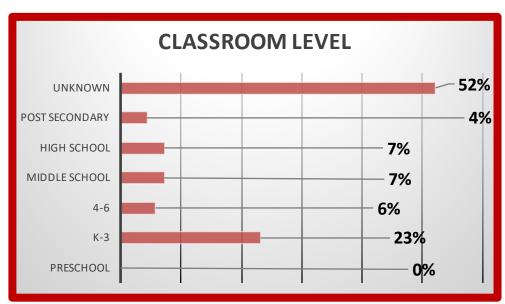

| CLASSROOM LEVEL |    |      |
|-----------------|----|------|
| Preschool       | 0  | 0%   |
| K-3             | 16 | 23%  |
| 4-6             | 4  | 6%   |
| Middle School   | 5  | 7%   |
| High School     | 5  | 7%   |
| Post Secondary  | 3  | 4%   |
| Unknown         | 36 | 52%  |
|                 | 69 | 100% |