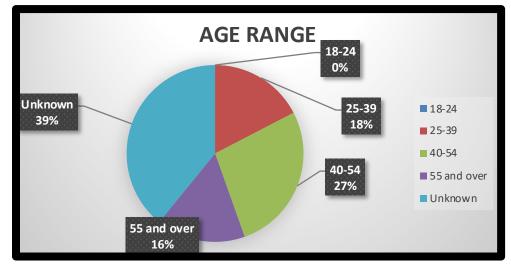

## **MEMBERSHIP ANALYSIS REPORT FOR WEST SUBURBAN**

Current Membership

92

| AGE RANGE   |    |      |  |
|-------------|----|------|--|
| 18-24       | 0  | 0%   |  |
| 25-39       | 16 | 17%  |  |
| 40-54       | 25 | 27%  |  |
| 55 and over | 15 | 16%  |  |
| Unknown     | 36 | 39%  |  |
|             | 92 | 100% |  |