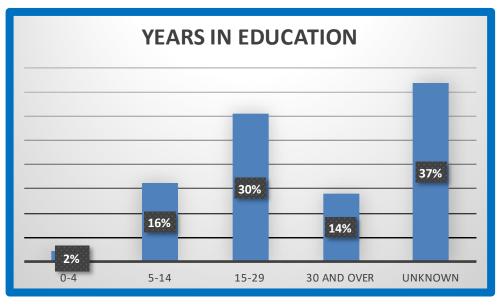

| YEARS IN EDUCATION |    |      |  |
|--------------------|----|------|--|
| 0-4                | 2  | 2%   |  |
| 5-14               | 15 | 16%  |  |
| 15-29              | 28 | 30%  |  |
| 30 and over        | 13 | 14%  |  |
| Unknown            | 34 | 37%  |  |
|                    | 92 | 100% |  |