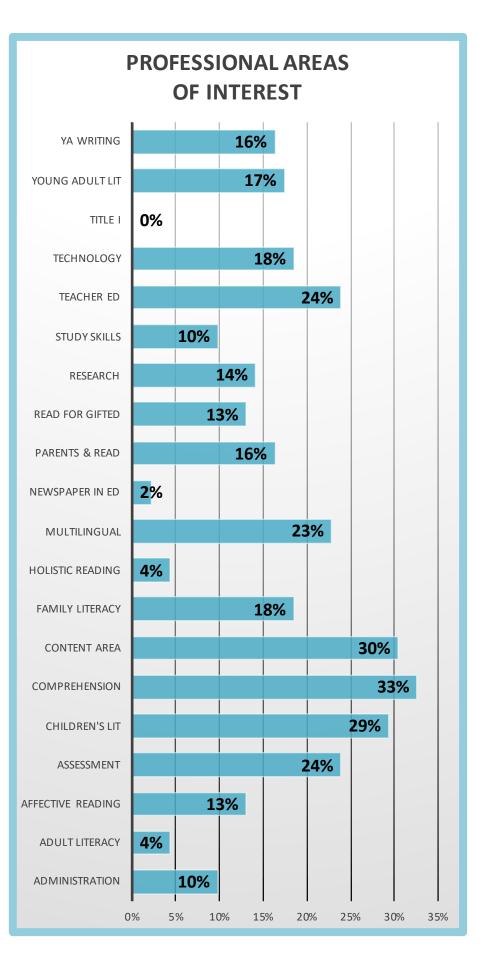

| PROFESSIONAL AREAS OF INTEREST |    |     |
|--------------------------------|----|-----|
| Administration                 | 9  | 10% |
| Adult Literacy                 | 4  | 4%  |
| Affective Reading              | 12 | 13% |
| Assessment                     | 22 | 24% |
| Children's Lit                 | 27 | 29% |
| Comprehension                  | 30 | 33% |
| Content Area                   | 28 | 30% |
| Family Literacy                | 17 | 18% |
| Holistic Reading               | 4  | 4%  |
| Multilingual                   | 21 | 23% |
| Newspaper in Ed                | 2  | 2%  |
| Parents & Read                 | 15 | 16% |
| Read for Gifted                | 12 | 13% |
| Research                       | 13 | 14% |
| Study Skills                   | 9  | 10% |
| Teacher Ed                     | 22 | 24% |
| Technology                     | 17 | 18% |
| Title I                        | 0  | 0%  |
| Young Adult Lit                | 16 | 17% |
| YA Writing                     | 15 | 16% |