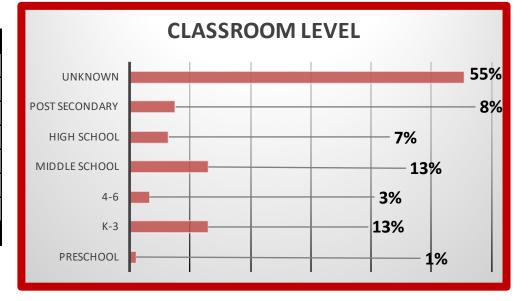

| CLASSROOM LEVEL |    |      |  |
|-----------------|----|------|--|
| Preschool       | 1  | 1%   |  |
| K-3             | 12 | 13%  |  |
| 4-6             | 3  | 3%   |  |
| Middle School   | 12 | 13%  |  |
| High School     | 6  | 7%   |  |
| Post Secondary  | 7  | 8%   |  |
| Unknown         | 51 | 55%  |  |
|                 | 92 | 100% |  |