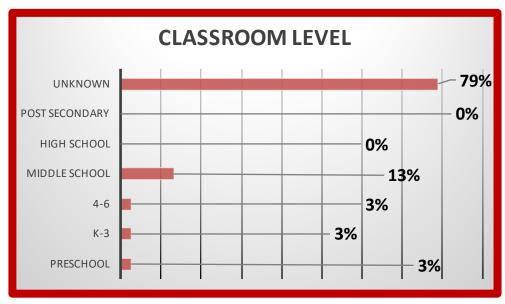

| CLASSROOM LEVEL |    |      |  |
|-----------------|----|------|--|
| Preschool       | 1  | 3%   |  |
| K-3             | 1  | 3%   |  |
| 4-6             | 1  | 3%   |  |
| Middle School   | 5  | 13%  |  |
| High School     | 0  | 0%   |  |
| Post Secondary  | 0  | 0%   |  |
| Unknown         | 30 | 79%  |  |
|                 | 38 | 100% |  |