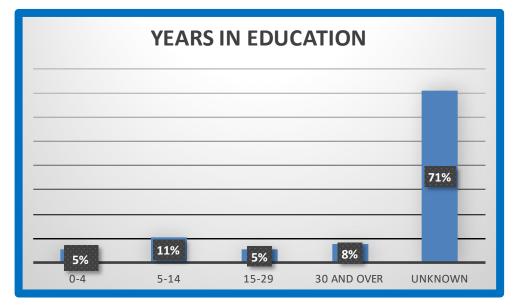

| YEARS IN EDUCATION |    |      |  |
|--------------------|----|------|--|
| 0-4                | 2  | 5%   |  |
| 5-14               | 4  | 11%  |  |
| 15-29              | 2  | 5%   |  |
| 30 and over        | 3  | 8%   |  |
| Unknown            | 27 | 71%  |  |
|                    | 38 | 100% |  |