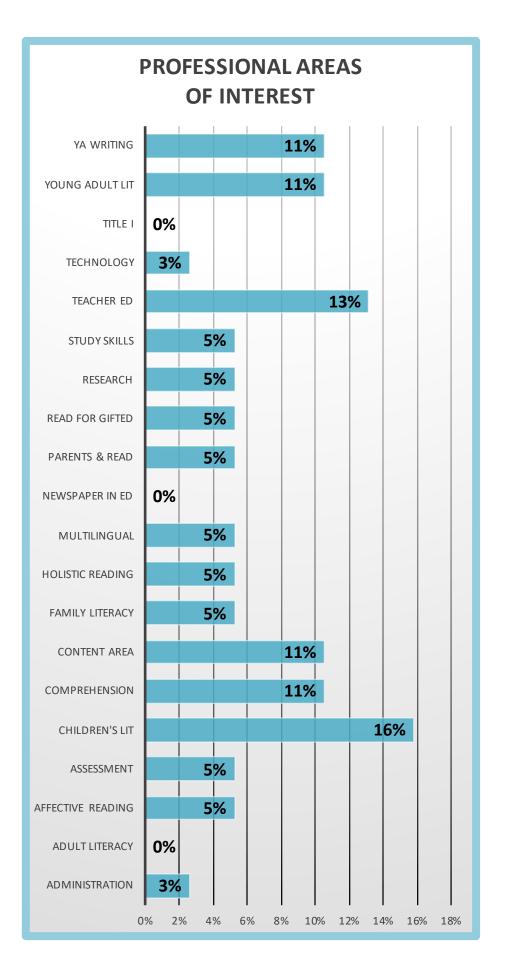

| PROFESSIONAL AREAS OF INTEREST |   |     |
|--------------------------------|---|-----|
| Administration                 | 1 | 3%  |
| Adult Literacy                 | 0 | 0%  |
| Affective Reading              | 2 | 5%  |
| Assessment                     | 2 | 5%  |
| Children's Lit                 | 6 | 16% |
| Comprehension                  | 4 | 11% |
| Content Area                   | 4 | 11% |
| Family Literacy                | 2 | 5%  |
| Holistic Reading               | 2 | 5%  |
| Multilingual                   | 2 | 5%  |
| Newspaper in Ed                | 0 | 0%  |
| Parents & Read                 | 2 | 5%  |
| Read for Gifted                | 2 | 5%  |
| Research                       | 2 | 5%  |
| Study Skills                   | 2 | 5%  |
| Teacher Ed                     | 5 | 13% |
| Technology                     | 1 | 3%  |
| Title I                        | 0 | 0%  |
| Young Adult Lit                | 4 | 11% |
| YA Writing                     | 4 | 11% |