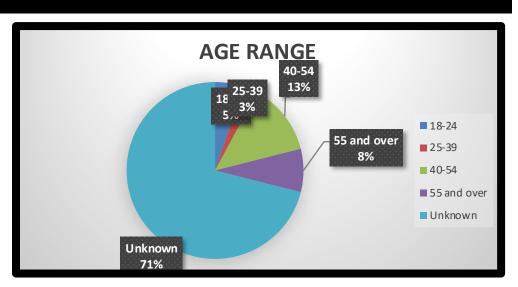

## Current Membership 38

| AGE RANGE   |    |      |  |
|-------------|----|------|--|
| 18-24       | 2  | 5%   |  |
| 25-39       | 1  | 3%   |  |
| 40-54       | 5  | 13%  |  |
| 55 and over | 3  | 8%   |  |
| Unknown     | 27 | 71%  |  |
|             | 38 | 100% |  |