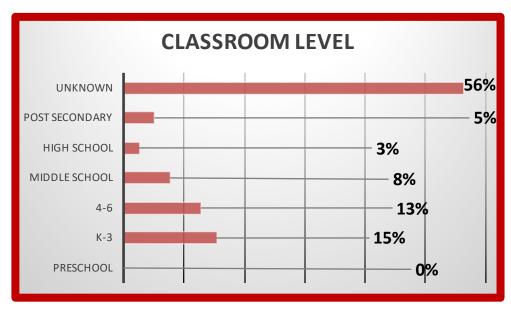

| CLASSROOM LEVEL |    |      |
|-----------------|----|------|
| Preschool       | 0  | 0%   |
| K-3             | 6  | 15%  |
| 4-6             | 5  | 13%  |
| Middle School   | 3  | 8%   |
| High School     | 1  | 3%   |
| Post Secondary  | 2  | 5%   |
| Unknown         | 22 | 56%  |
|                 | 39 | 100% |