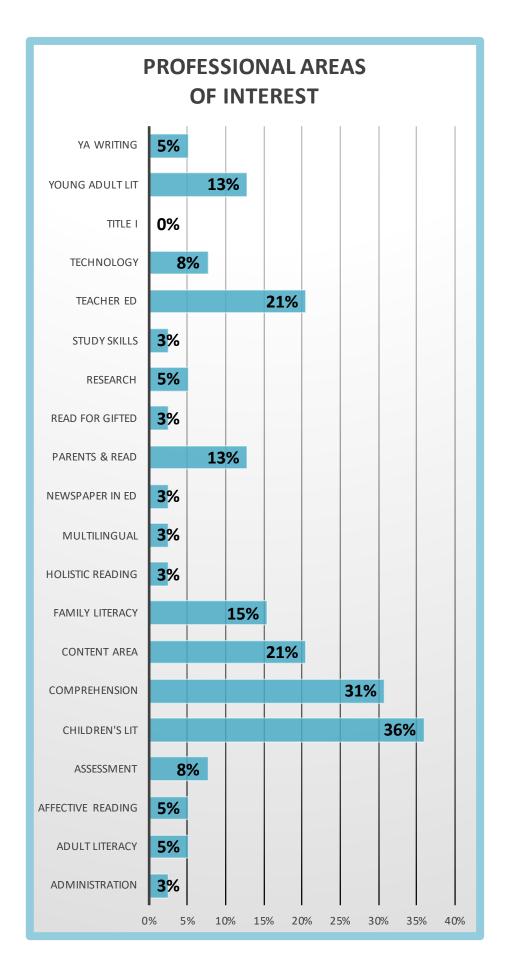

| PROFESSIONAL AREAS OF INTEREST |    |     |
|--------------------------------|----|-----|
| Administration                 | 1  | 3%  |
| Adult Literacy                 | 2  | 5%  |
| Affective Reading              | 2  | 5%  |
| Assessment                     | 3  | 8%  |
| Children's Lit                 | 14 | 36% |
| Comprehension                  | 12 | 31% |
| Content Area                   | 8  | 21% |
| Family Literacy                | 6  | 15% |
| Holistic Reading               | 1  | 3%  |
| Multilingual                   | 1  | 3%  |
| Newspaper in Ed                | 1  | 3%  |
| Parents & Read                 | 5  | 13% |
| Read for Gifted                | 1  | 3%  |
| Research                       | 2  | 5%  |
| Study Skills                   | 1  | 3%  |
| Teacher Ed                     | 8  | 21% |
| Technology                     | 3  | 8%  |
| Title I                        | 0  | 0%  |
| Young Adult Lit                | 5  | 13% |
| YA Writing                     | 2  | 5%  |