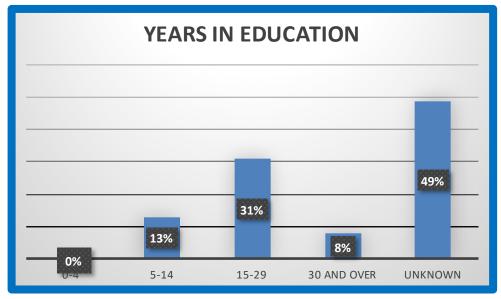

| YEARS IN EDUCATION |    |      |  |
|--------------------|----|------|--|
| 0-4                | 0  | 0%   |  |
| 5-14               | 5  | 13%  |  |
| 15-29              | 12 | 31%  |  |
| 30 and over        | 3  | 8%   |  |
| Unknown            | 19 | 49%  |  |
|                    | 39 | 100% |  |