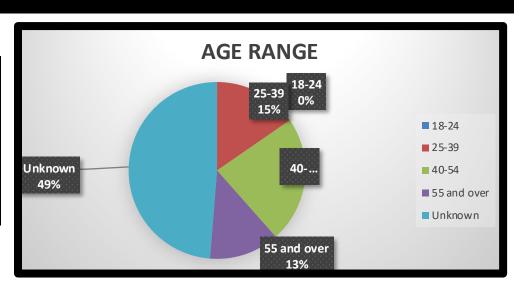

## Current Membership 39

| AGE RANGE   |    |      |  |
|-------------|----|------|--|
| 18-24       | 0  | 0%   |  |
| 25-39       | 6  | 15%  |  |
| 40-54       | 9  | 23%  |  |
| 55 and over | 5  | 13%  |  |
| Unknown     | 19 | 49%  |  |
|             | 39 | 100% |  |