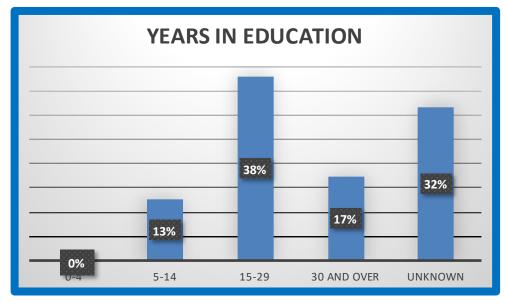

| YEARS IN EDUCATION |    |      |  |
|--------------------|----|------|--|
| 0-4                | 0  | 0%   |  |
| 5-14               | 8  | 13%  |  |
| 15-29              | 24 | 38%  |  |
| 30 and over        | 11 | 17%  |  |
| Unknown            | 20 | 32%  |  |
|                    | 63 | 100% |  |