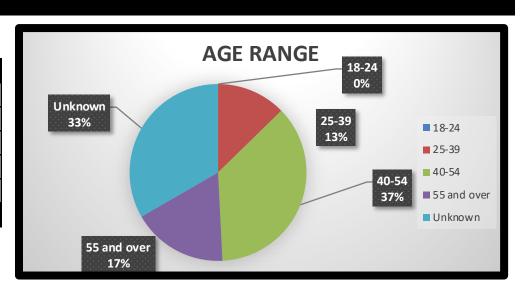

## **MEMBERSHIP ANALYSIS REPORT FOR STARVED ROCK**

Current Membership 63

| AGE RANGE   |    |      |  |
|-------------|----|------|--|
| 18-24       | 0  | 0%   |  |
| 25-39       | 8  | 13%  |  |
| 40-54       | 23 | 37%  |  |
| 55 and over | 11 | 17%  |  |
| Unknown     | 21 | 33%  |  |
|             | 63 | 100% |  |