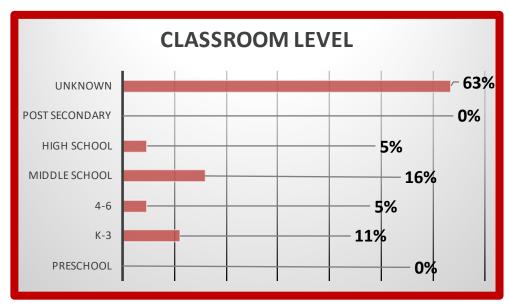

| CLASSROOM LEVEL |    |      |
|-----------------|----|------|
| Preschool       | 0  | 0%   |
| K-3             | 7  | 11%  |
| 4-6             | 3  | 5%   |
| Middle School   | 10 | 16%  |
| High School     | 3  | 5%   |
| Post Secondary  | 0  | 0%   |
| Unknown         | 40 | 63%  |
|                 | 63 | 100% |