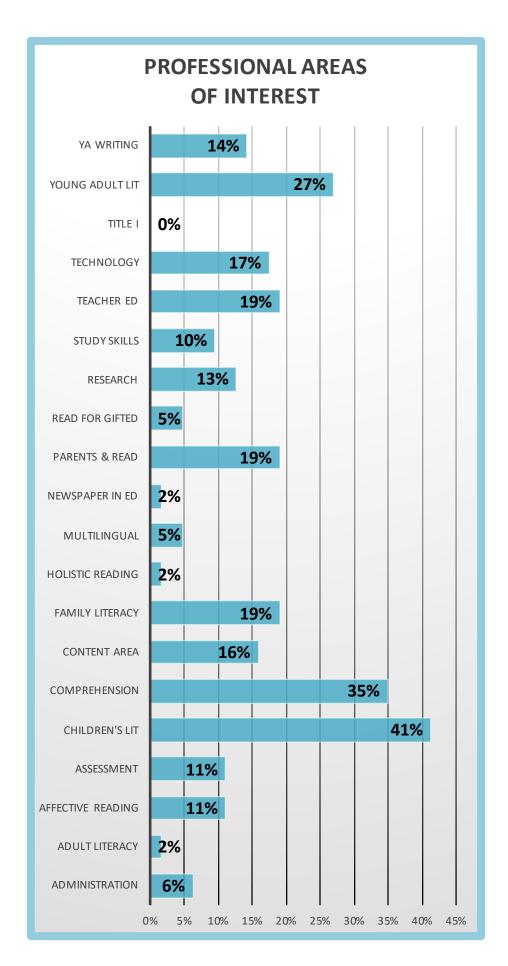

| PROFESSIONAL AREAS OF INTEREST |    |     |
|--------------------------------|----|-----|
| Administration                 | 4  | 6%  |
| Adult Literacy                 | 1  | 2%  |
| Affective Reading              | 7  | 11% |
| Assessment                     | 7  | 11% |
| Children's Lit                 | 26 | 41% |
| Comprehension                  | 22 | 35% |
| Content Area                   | 10 | 16% |
| Family Literacy                | 12 | 19% |
| Holistic Reading               | 1  | 2%  |
| Multilingual                   | 3  | 5%  |
| Newspaper in Ed                | 1  | 2%  |
| Parents & Read                 | 12 | 19% |
| Read for Gifted                | 3  | 5%  |
| Research                       | 8  | 13% |
| Study Skills                   | 6  | 10% |
| Teacher Ed                     | 12 | 19% |
| Technology                     | 11 | 17% |
| Title I                        | 0  | 0%  |
| Young Adult Lit                | 17 | 27% |
| YA Writing                     | 9  | 14% |