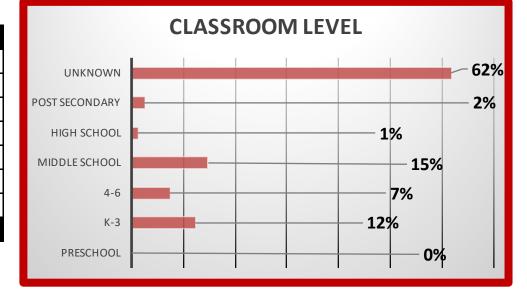

| CLASSROOM LEVEL |    |      |  |
|-----------------|----|------|--|
| Preschool       | 0  | 0%   |  |
| K-3             | 10 | 12%  |  |
| 4-6             | 6  | 7%   |  |
| Middle School   | 12 | 15%  |  |
| High School     | 1  | 1%   |  |
| Post Secondary  | 2  | 2%   |  |
| Unknown         | 50 | 62%  |  |
|                 | 81 | 100% |  |