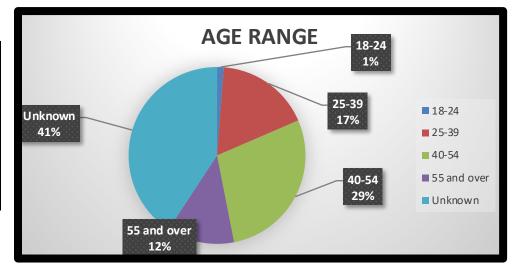

## **MEMBERSHIP ANALYSIS REPORT FOR SOUTHERN ILLINOIS**

Current Membership

81

| AGE RANGE   |    |      |  |
|-------------|----|------|--|
| 18-24       | 1  | 1%   |  |
| 25-39       | 14 | 17%  |  |
| 40-54       | 23 | 28%  |  |
| 55 and over | 10 | 12%  |  |
| Unknown     | 33 | 41%  |  |
|             | 81 | 100% |  |