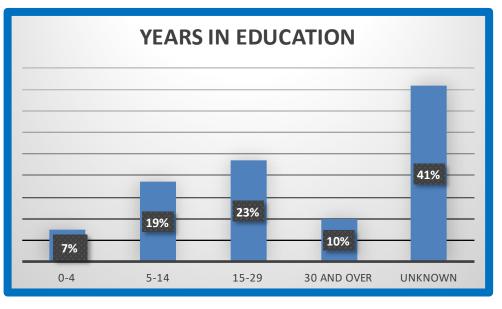

| YEARS IN EDUCATION |    |      |  |
|--------------------|----|------|--|
| 0-4                | 6  | 7%   |  |
| 5-14               | 15 | 19%  |  |
| 15-29              | 19 | 23%  |  |
| 30 and over        | 8  | 10%  |  |
| Unknown            | 33 | 41%  |  |
|                    | 81 | 100% |  |