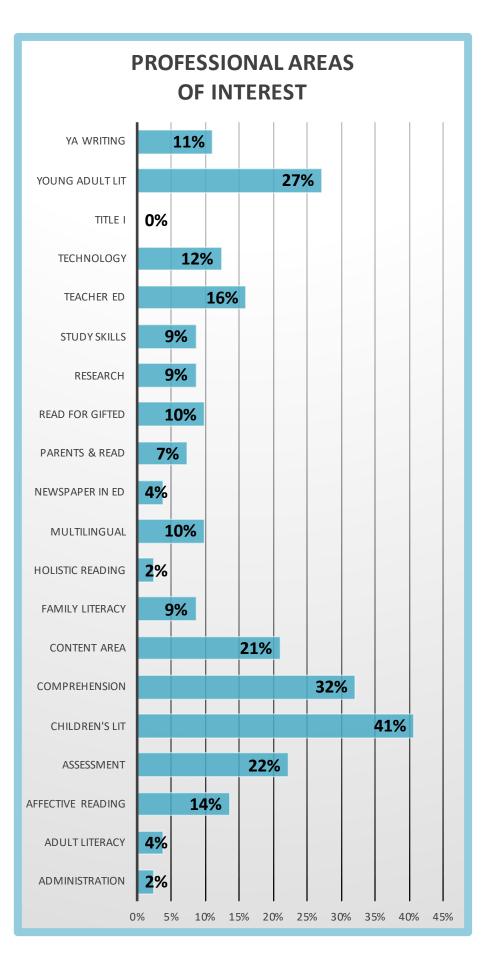

| PROFESSIONAL AREAS OF INTEREST |    |     |
|--------------------------------|----|-----|
| Administration                 | 2  | 2%  |
| Adult Literacy                 | 3  | 4%  |
| Affective Reading              | 11 | 14% |
| Assessment                     | 18 | 22% |
| Children's Lit                 | 33 | 41% |
| Comprehension                  | 26 | 32% |
| Content Area                   | 17 | 21% |
| Family Literacy                | 7  | 9%  |
| Holistic Reading               | 2  | 2%  |
| Multilingual                   | 8  | 10% |
| Newspaper in Ed                | 3  | 4%  |
| Parents & Read                 | 6  | 7%  |
| Read for Gifted                | 8  | 10% |
| Research                       | 7  | 9%  |
| Study Skills                   | 7  | 9%  |
| Teacher Ed                     | 13 | 16% |
| Technology                     | 10 | 12% |
| Title I                        | 0  | 0%  |
| Young Adult Lit                | 22 | 27% |
| YA Writing                     | 9  | 11% |