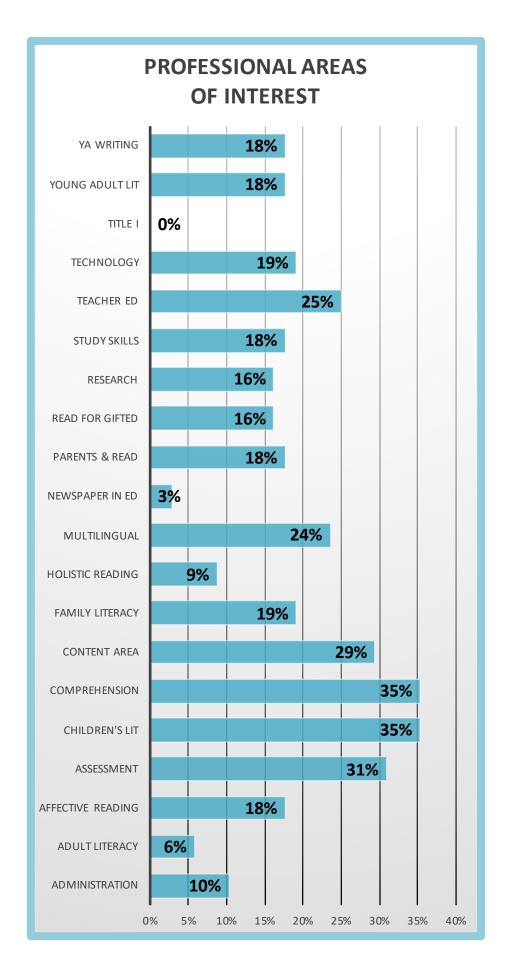

| PROFESSIONA       | L AREAS OF | INTEREST |
|-------------------|------------|----------|
| Administration    | 7          | 10%      |
| Adult Literacy    | 4          | 6%       |
| Affective Reading | 12         | 18%      |
| Assessment        | 21         | 31%      |
| Children's Lit    | 24         | 35%      |
| Comprehension     | 24         | 35%      |
| Content Area      | 20         | 29%      |
| Family Literacy   | 13         | 19%      |
| Holistic Reading  | 6          | 9%       |
| Multilingual      | 16         | 24%      |
| Newspaper in Ed   | 2          | 3%       |
| Parents & Read    | 12         | 18%      |
| Read for Gifted   | 11         | 16%      |
| Research          | 11         | 16%      |
| Study Skills      | 12         | 18%      |
| Teacher Ed        | 17         | 25%      |
| Technology        | 13         | 19%      |
| Title I           | 0          | 0%       |
| Young Adult Lit   | 12         | 18%      |
| YA Writing        | 12         | 18%      |