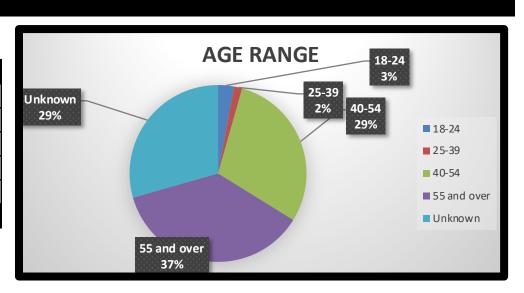

## **MEMBERSHIP ANALYSIS REPORT FOR SOUTH SUBURBAN**

Current Membership 68

| AGE RANGE   |    |      |
|-------------|----|------|
| 18-24       | 2  | 3%   |
| 25-39       | 1  | 1%   |
| 40-54       | 20 | 29%  |
| 55 and over | 25 | 37%  |
| Unknown     | 20 | 29%  |
|             | 68 | 100% |