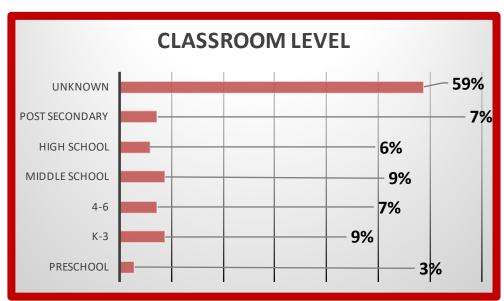

| CLASSROOM LEVEL |    |      |
|-----------------|----|------|
| Preschool       | 2  | 3%   |
| K-3             | 6  | 9%   |
| 4-6             | 5  | 7%   |
| Middle School   | 6  | 9%   |
| High School     | 4  | 6%   |
| Post Secondary  | 5  | 7%   |
| Unknown         | 40 | 59%  |
|                 | 68 | 100% |