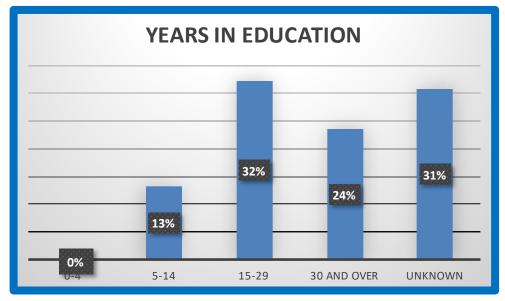

| YEARS IN EDUCATION |    |      |  |
|--------------------|----|------|--|
| 0-4                | 0  | 0%   |  |
| 5-14               | 9  | 13%  |  |
| 15-29              | 22 | 32%  |  |
| 30 and over        | 16 | 24%  |  |
| Unknown            | 21 | 31%  |  |
|                    | 68 | 100% |  |