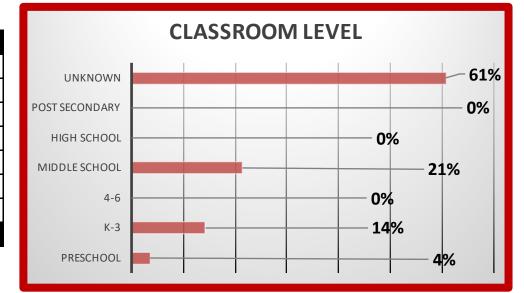

| CLASSROOM LEVEL |    |      |  |
|-----------------|----|------|--|
| Preschool       | 1  | 4%   |  |
| K-3             | 4  | 14%  |  |
| 4-6             | 0  | 0%   |  |
| Middle School   | 6  | 21%  |  |
| High School     | 0  | 0%   |  |
| Post Secondary  | 0  | 0%   |  |
| Unknown         | 17 | 61%  |  |
|                 | 28 | 100% |  |