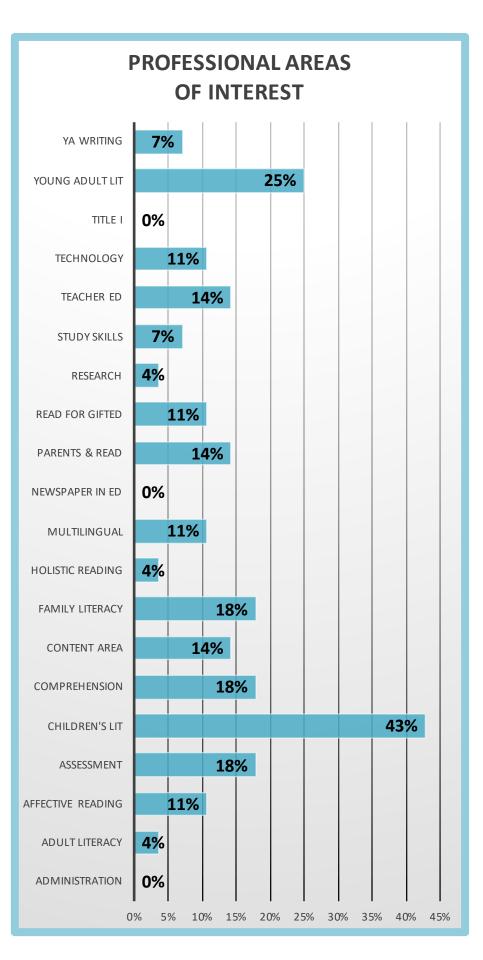

| PROFESSIONAL AREAS OF INTEREST |    |     |
|--------------------------------|----|-----|
| Administration                 | 0  | 0%  |
| Adult Literacy                 | 1  | 4%  |
| Affective Reading              | 3  | 11% |
| Assessment                     | 5  | 18% |
| Children's Lit                 | 12 | 43% |
| Comprehension                  | 5  | 18% |
| Content Area                   | 4  | 14% |
| Family Literacy                | 5  | 18% |
| Holistic Reading               | 1  | 4%  |
| Multilingual                   | 3  | 11% |
| Newspaper in Ed                | 0  | 0%  |
| Parents & Read                 | 4  | 14% |
| Read for Gifted                | 3  | 11% |
| Research                       | 1  | 4%  |
| Study Skills                   | 2  | 7%  |
| Teacher Ed                     | 4  | 14% |
| Technology                     | 3  | 11% |
| Title I                        | 0  | 0%  |
| Young Adult Lit                | 7  | 25% |
| YA Writing                     | 2  | 7%  |