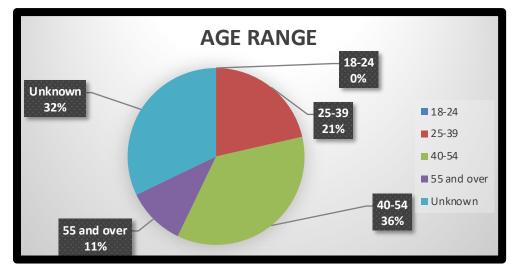

## **MEMBERSHIP ANALYSIS REPORT FOR SOUTH EASTERN**

Current Membership

28

| AGE RANGE   |    |      |  |
|-------------|----|------|--|
| 18-24       | 0  | 0%   |  |
| 25-39       | 6  | 21%  |  |
| 40-54       | 10 | 36%  |  |
| 55 and over | 3  | 11%  |  |
| Unknown     | 9  | 32%  |  |
|             | 28 | 100% |  |