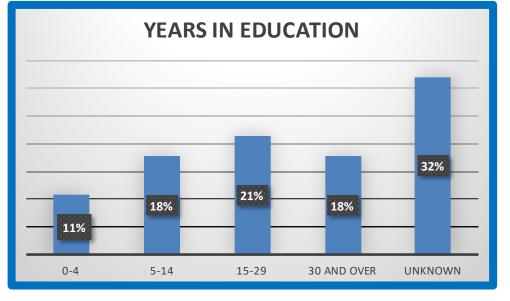

| YEARS IN EDUCATION |    |      |  |
|--------------------|----|------|--|
| 0-4                | 3  | 11%  |  |
| 5-14               | 5  | 18%  |  |
| 15-29              | 6  | 21%  |  |
| 30 and over        | 5  | 18%  |  |
| Unknown            | 9  | 32%  |  |
|                    | 28 | 100% |  |