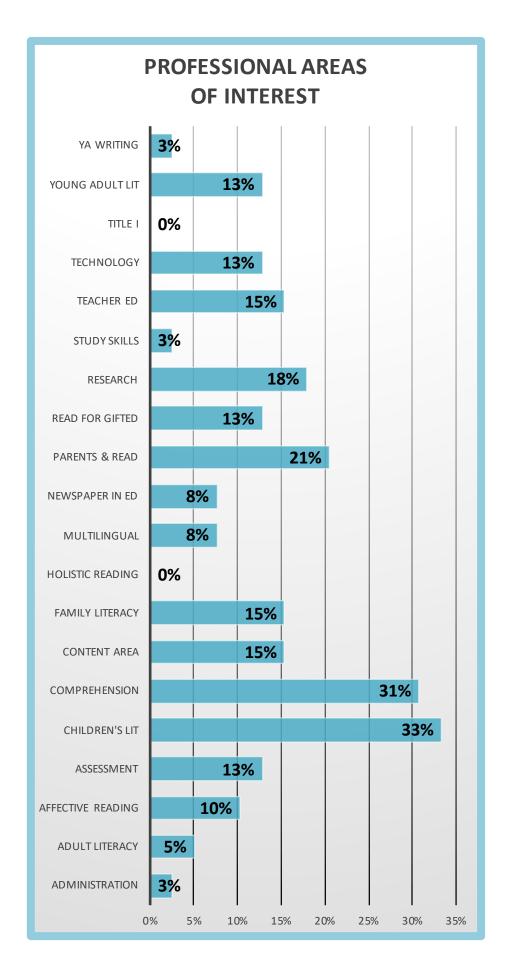

| PROFESSIONAL AREAS OF INTEREST |    |     |
|--------------------------------|----|-----|
| Administration                 | 1  | 3%  |
| Adult Literacy                 | 2  | 5%  |
| Affective Reading              | 4  | 10% |
| Assessment                     | 5  | 13% |
| Children's Lit                 | 13 | 33% |
| Comprehension                  | 12 | 31% |
| Content Area                   | 6  | 15% |
| Family Literacy                | 6  | 15% |
| Holistic Reading               | 0  | 0%  |
| Multilingual                   | 3  | 8%  |
| Newspaper in Ed                | 3  | 8%  |
| Parents & Read                 | 8  | 21% |
| Read for Gifted                | 5  | 13% |
| Research                       | 7  | 18% |
| Study Skills                   | 1  | 3%  |
| Teacher Ed                     | 6  | 15% |
| Technology                     | 5  | 13% |
| Title I                        | 0  | 0%  |
| Young Adult Lit                | 5  | 13% |
| YA Writing                     | 1  | 3%  |