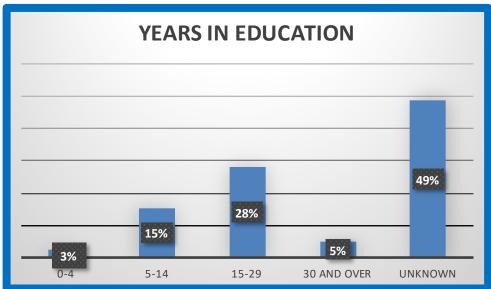

| YEARS IN EDUCATION |    |      |  |
|--------------------|----|------|--|
| 0-4                | 1  | 3%   |  |
| 5-14               | 6  | 15%  |  |
| 15-29              | 11 | 28%  |  |
| 30 and over        | 2  | 5%   |  |
| Unknown            | 19 | 49%  |  |
|                    | 39 | 100% |  |