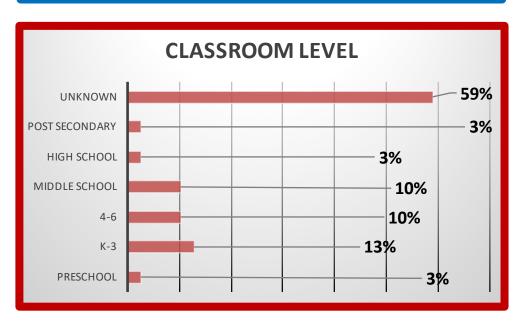

| CLASSROOM LEVEL |    |      |  |
|-----------------|----|------|--|
| Preschool       | 1  | 3%   |  |
| K-3             | 5  | 13%  |  |
| 4-6             | 4  | 10%  |  |
| Middle School   | 4  | 10%  |  |
| High School     | 1  | 3%   |  |
| Post Secondary  | 1  | 3%   |  |
| Unknown         | 23 | 59%  |  |
|                 | 39 | 100% |  |