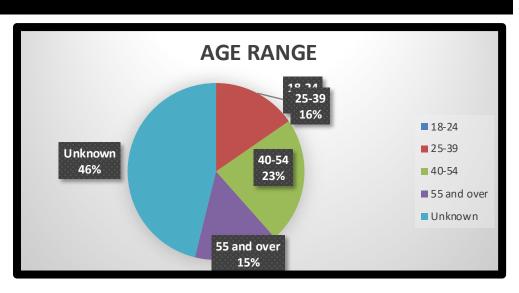

## **MEMBERSHIP ANALYSIS REPORT FOR SAUK VALLEY**

Current Membership 39

| AGE RANGE   |    |      |  |
|-------------|----|------|--|
| 18-24       | 0  | 0%   |  |
| 25-39       | 6  | 15%  |  |
| 40-54       | 9  | 23%  |  |
| 55 and over | 6  | 15%  |  |
| Unknown     | 18 | 46%  |  |
|             | 39 | 100% |  |