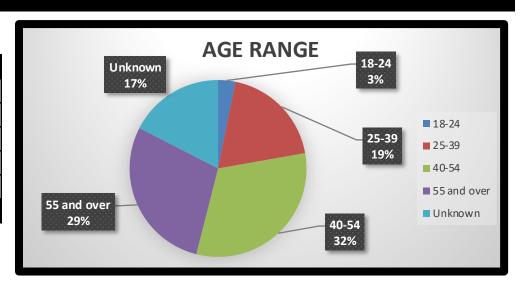

## Current Membership 63

| AGE RANGE   |    |      |  |  |
|-------------|----|------|--|--|
| 18-24       | 2  | 3%   |  |  |
| 25-39       | 12 | 19%  |  |  |
| 40-54       | 20 | 32%  |  |  |
| 55 and over | 18 | 29%  |  |  |
| Unknown     | 11 | 17%  |  |  |
|             | 63 | 100% |  |  |