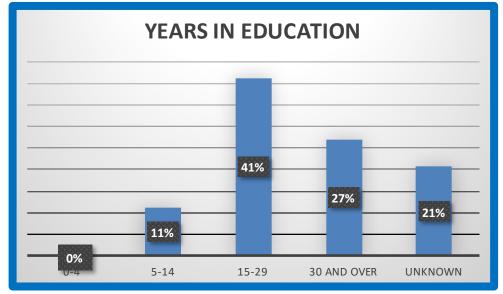

| YEARS IN EDUCATION |    |      |  |
|--------------------|----|------|--|
| 0-4                | 0  | 0%   |  |
| 5-14               | 7  | 11%  |  |
| 15-29              | 26 | 41%  |  |
| 30 and over        | 17 | 27%  |  |
| Unknown            | 13 | 21%  |  |
|                    | 63 | 100% |  |