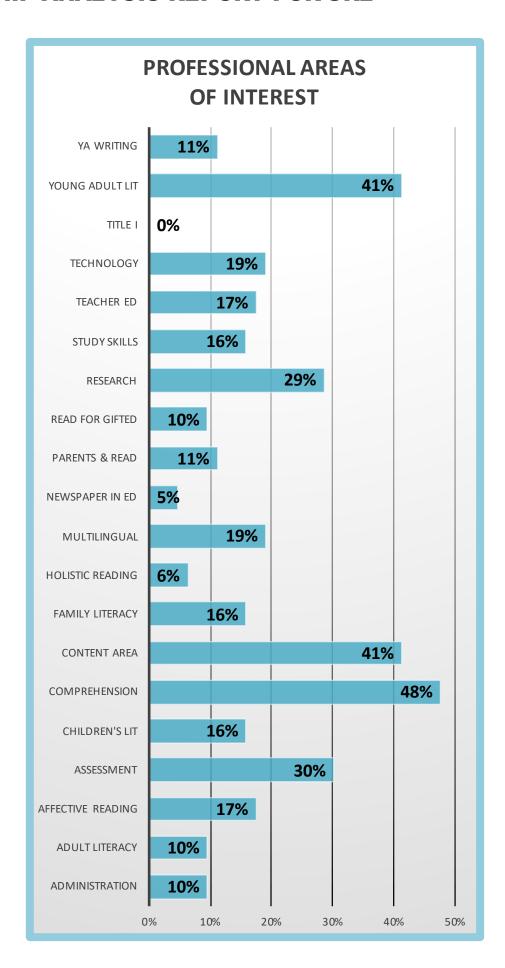

| PROFESSIONAL AREAS OF INTEREST |    |     |
|--------------------------------|----|-----|
| Administration                 | 6  | 10% |
| Adult Literacy                 | 6  | 10% |
| Affective Reading              | 11 | 17% |
| Assessment                     | 19 | 30% |
| Children's Lit                 | 10 | 16% |
| Comprehension                  | 30 | 48% |
| Content Area                   | 26 | 41% |
| Family Literacy                | 10 | 16% |
| Holistic Reading               | 4  | 6%  |
| Multilingual                   | 12 | 19% |
| Newspaper in Ed                | 3  | 5%  |
| Parents & Read                 | 7  | 11% |
| Read for Gifted                | 6  | 10% |
| Research                       | 18 | 29% |
| Study Skills                   | 10 | 16% |
| Teacher Ed                     | 11 | 17% |
| Technology                     | 12 | 19% |
| Title I                        | 0  | 0%  |
| Young Adult Lit                | 26 | 41% |
| YA Writing                     | 7  | 11% |