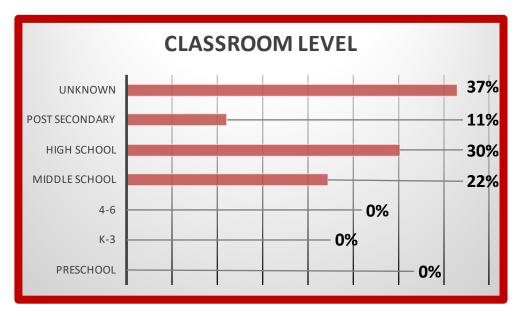

| •    |
|------|
| 0%   |
| 0%   |
| 0%   |
| 22%  |
| 30%  |
| 11%  |
| 37%  |
| 100% |
|      |