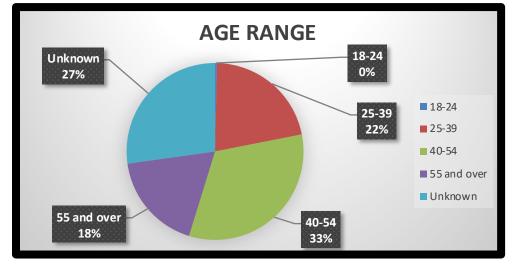

## **MEMBERSHIP ANALYSIS REPORT FOR SCIRA**

Current Membership 283

| AGE RANGE   |     |      |  |
|-------------|-----|------|--|
| 18-24       | 1   | 0%   |  |
| 25-39       | 61  | 22%  |  |
| 40-54       | 93  | 33%  |  |
| 55 and over | 51  | 18%  |  |
| Unknown     | 77  | 27%  |  |
|             | 283 | 100% |  |