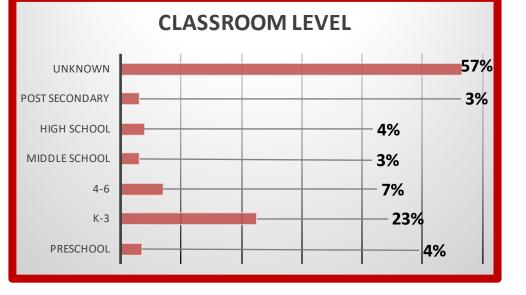

| CLASSROOM LEVEL |     |      |  |
|-----------------|-----|------|--|
| Preschool       | 10  | 4%   |  |
| K-3             | 64  | 23%  |  |
| 4-6             | 20  | 7%   |  |
| Middle School   | 9   | 3%   |  |
| High School     | 11  | 4%   |  |
| Post Secondary  | 9   | 3%   |  |
| Unknown         | 160 | 57%  |  |
|                 | 283 | 100% |  |