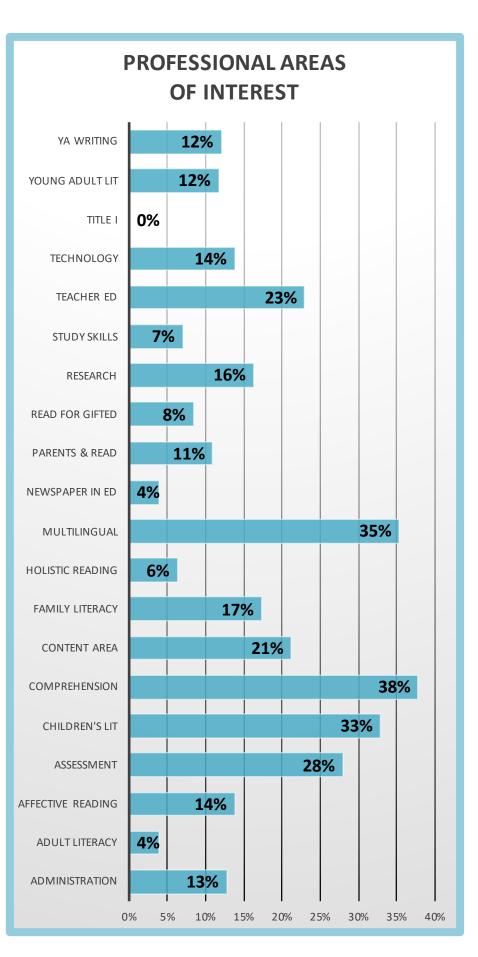

| PROFESSIONAL AREAS OF INTEREST |     |     |
|--------------------------------|-----|-----|
| Administration                 | 36  | 13% |
| Adult Literacy                 | 11  | 4%  |
| Affective Reading              | 39  | 14% |
| Assessment                     | 79  | 28% |
| Children's Lit                 | 93  | 33% |
| Comprehension                  | 107 | 38% |
| Content Area                   | 60  | 21% |
| Family Literacy                | 49  | 17% |
| Holistic Reading               | 18  | 6%  |
| Multilingual                   | 100 | 35% |
| Newspaper in Ed                | 11  | 4%  |
| Parents & Read                 | 31  | 11% |
| Read for Gifted                | 24  | 8%  |
| Research                       | 46  | 16% |
| Study Skills                   | 20  | 7%  |
| Teacher Ed                     | 65  | 23% |
| Technology                     | 39  | 14% |
| Title I                        | 0   | 0%  |
| Young Adult Lit                | 33  | 12% |
| YA Writing                     | 34  | 12% |