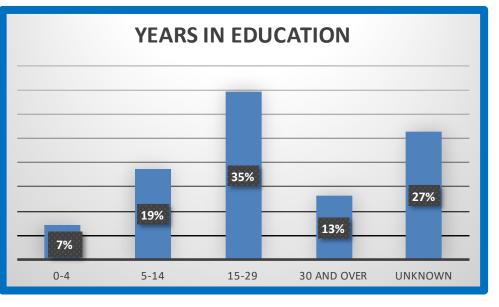

| YEARS IN EDUCATION |     |      |  |
|--------------------|-----|------|--|
| 0-4                | 20  | 7%   |  |
| 5-14               | 53  | 19%  |  |
| 15-29              | 98  | 35%  |  |
| 30 and over        | 37  | 13%  |  |
| Unknown            | 75  | 27%  |  |
|                    | 283 | 100% |  |