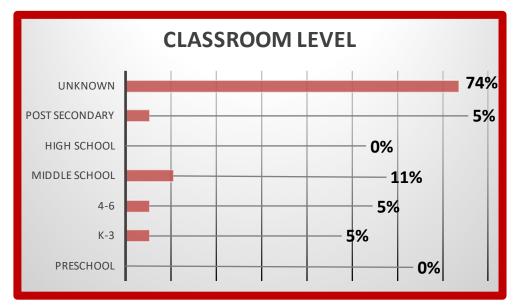

| CLASSROOM LEVEL |    |      |
|-----------------|----|------|
| Preschool       | 0  | 0%   |
| K-3             | 1  | 5%   |
| 4-6             | 1  | 5%   |
| Middle School   | 2  | 11%  |
| High School     | 0  | 0%   |
| Post Secondary  | 1  | 5%   |
| Unknown         | 14 | 74%  |
|                 | 19 | 100% |