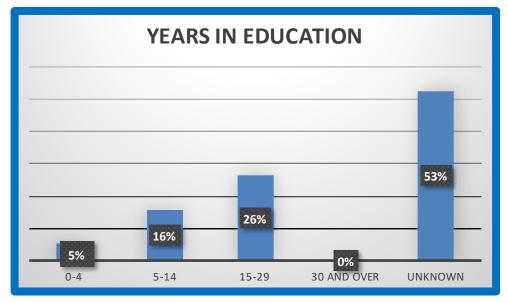

| YEARS IN EDUCATION |    |      |  |
|--------------------|----|------|--|
| 0-4                | 1  | 5%   |  |
| 5-14               | 3  | 16%  |  |
| 15-29              | 5  | 26%  |  |
| 30 and over        | 0  | 0%   |  |
| Unknown            | 10 | 53%  |  |
|                    | 19 | 100% |  |