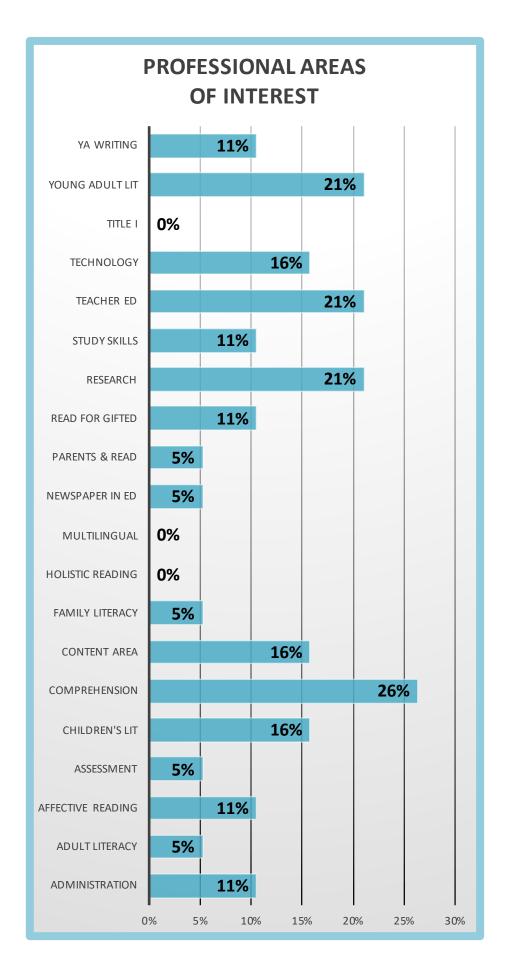

| PROFESSIONA       | L AREAS OF | INTEREST |
|-------------------|------------|----------|
| Administration    | 2          | 11%      |
| Adult Literacy    | 1          | 5%       |
| Affective Reading | 2          | 11%      |
| Assessment        | 1          | 5%       |
| Children's Lit    | 3          | 16%      |
| Comprehension     | 5          | 26%      |
| Content Area      | 3          | 16%      |
| Family Literacy   | 1          | 5%       |
| Holistic Reading  | 0          | 0%       |
| Multilingual      | 0          | 0%       |
| Newspaper in Ed   | 1          | 5%       |
| Parents & Read    | 1          | 5%       |
| Read for Gifted   | 2          | 11%      |
| Research          | 4          | 21%      |
| Study Skills      | 2          | 11%      |
| Teacher Ed        | 4          | 21%      |
| Technology        | 3          | 16%      |
| Title I           | 0          | 0%       |
| Young Adult Lit   | 4          | 21%      |
| YA Writing        | 2          | 11%      |