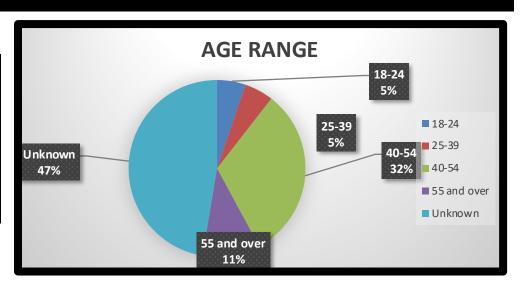

## Current Membership 19

| AGE RANGE   |    |      |  |
|-------------|----|------|--|
| 18-24       | 1  | 5%   |  |
| 25-39       | 1  | 5%   |  |
| 40-54       | 6  | 32%  |  |
| 55 and over | 2  | 11%  |  |
| Unknown     | 9  | 47%  |  |
|             | 19 | 100% |  |