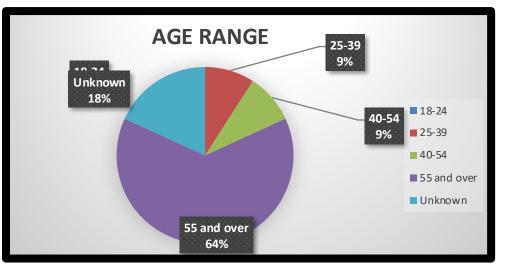

## **MEMBERSHIP ANALYSIS REPORT FOR MISSISSIPPI VALLEY**

Current Membership

| AGE RANGE   |    |      |  |
|-------------|----|------|--|
| 18-24       | 0  | 0%   |  |
| 25-39       | 1  | 9%   |  |
| 40-54       | 1  | 9%   |  |
| 55 and over | 7  | 64%  |  |
| Unknown     | 2  | 18%  |  |
|             | 11 | 100% |  |