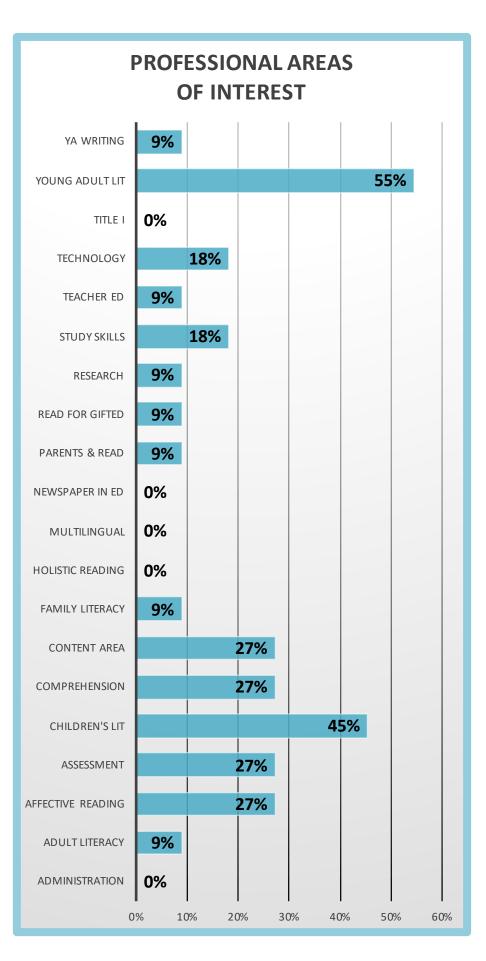

| PROFESSIONAL AREAS OF INTEREST |   |     |
|--------------------------------|---|-----|
| Administration                 | 0 | 0%  |
| Adult Literacy                 | 1 | 9%  |
| Affective Reading              | 3 | 27% |
| Assessment                     | 3 | 27% |
| Children's Lit                 | 5 | 45% |
| Comprehension                  | 3 | 27% |
| Content Area                   | 3 | 27% |
| Family Literacy                | 1 | 9%  |
| Holistic Reading               | 0 | 0%  |
| Multilingual                   | 0 | 0%  |
| Newspaper in Ed                | 0 | 0%  |
| Parents & Read                 | 1 | 9%  |
| Read for Gifted                | 1 | 9%  |
| Research                       | 1 | 9%  |
| Study Skills                   | 2 | 18% |
| Teacher Ed                     | 1 | 9%  |
| Technology                     | 2 | 18% |
| Title I                        | 0 | 0%  |
| Young Adult Lit                | 6 | 55% |
| YA Writing                     | 1 | 9%  |