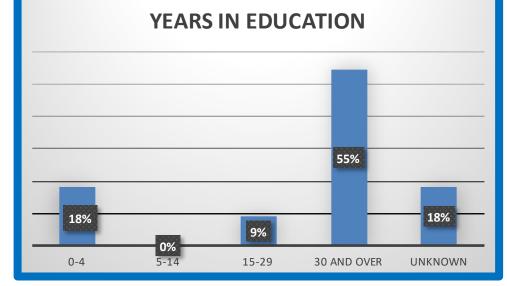

11

| YEARS IN EDUCATION |    |      |  |
|--------------------|----|------|--|
| 0-4                | 2  | 18%  |  |
| 5-14               | 0  | 0%   |  |
| 15-29              | 1  | 9%   |  |
| 30 and over        | 6  | 55%  |  |
| Unknown            | 2  | 18%  |  |
|                    | 11 | 100% |  |