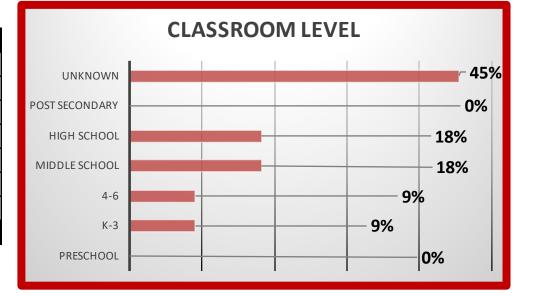

| CLASSROOM LEVEL |    |      |  |
|-----------------|----|------|--|
| Preschool       | 0  | 0%   |  |
| K-3             | 1  | 9%   |  |
| 4-6             | 1  | 9%   |  |
| Middle School   | 2  | 18%  |  |
| High School     | 2  | 18%  |  |
| Post Secondary  | 0  | 0%   |  |
| Unknown         | 5  | 45%  |  |
|                 | 11 | 100% |  |