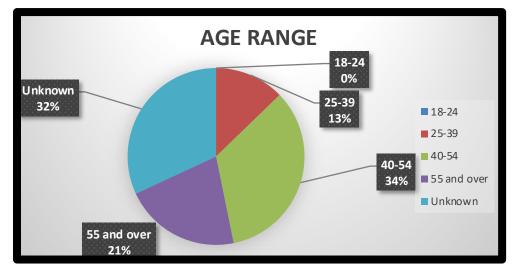

## **MEMBERSHIP ANALYSIS REPORT FOR MID-STATE**

Current Membership

47

| AGE RANGE   |    |      |  |
|-------------|----|------|--|
| 18-24       | 0  | 0%   |  |
| 25-39       | 6  | 13%  |  |
| 40-54       | 16 | 34%  |  |
| 55 and over | 10 | 21%  |  |
| Unknown     | 15 | 32%  |  |
|             | 47 | 100% |  |