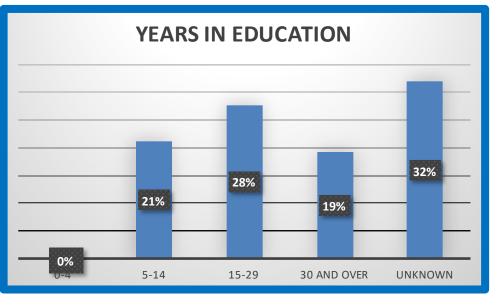

| YEARS IN EDUCATION |    |      |  |
|--------------------|----|------|--|
| 0-4                | 0  | 0%   |  |
| 5-14               | 10 | 21%  |  |
| 15-29              | 13 | 28%  |  |
| 30 and over        | 9  | 19%  |  |
| Unknown            | 15 | 32%  |  |
|                    | 47 | 100% |  |