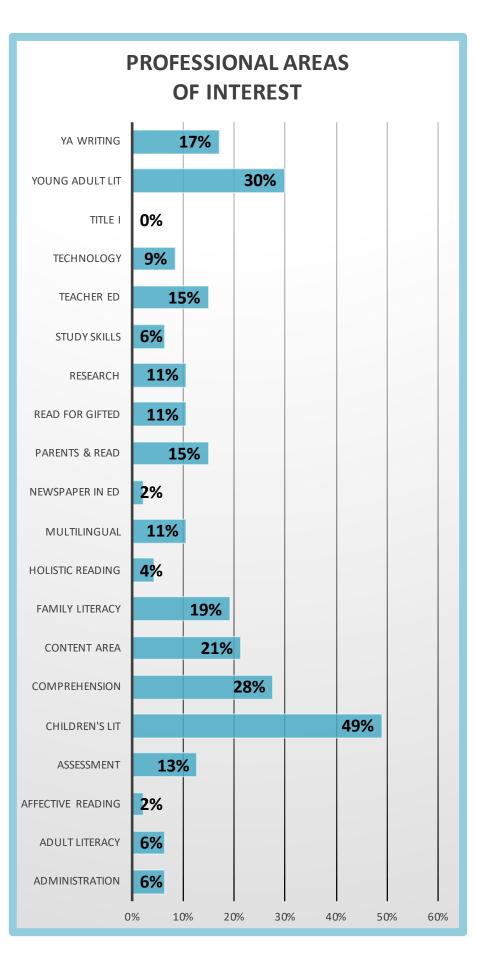

| PROFESSIONAL AREAS OF INTEREST |    |     |
|--------------------------------|----|-----|
| Administration                 | 3  | 6%  |
| Adult Literacy                 | 3  | 6%  |
| Affective Reading              | 1  | 2%  |
| Assessment                     | 6  | 13% |
| Children's Lit                 | 23 | 49% |
| Comprehension                  | 13 | 28% |
| Content Area                   | 10 | 21% |
| Family Literacy                | 9  | 19% |
| Holistic Reading               | 2  | 4%  |
| Multilingual                   | 5  | 11% |
| Newspaper in Ed                | 1  | 2%  |
| Parents & Read                 | 7  | 15% |
| Read for Gifted                | 5  | 11% |
| Research                       | 5  | 11% |
| Study Skills                   | 3  | 6%  |
| Teacher Ed                     | 7  | 15% |
| Technology                     | 4  | 9%  |
| Title I                        | 0  | 0%  |
| Young Adult Lit                | 14 | 30% |
| YA Writing                     | 8  | 17% |