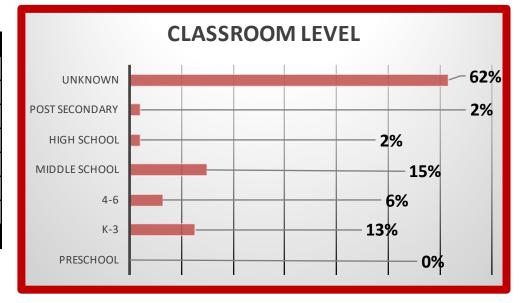

| CLASSROOM LEVEL |    |      |
|-----------------|----|------|
| Preschool       | 0  | 0%   |
| K-3             | 6  | 13%  |
| 4-6             | 3  | 6%   |
| Middle School   | 7  | 15%  |
| High School     | 1  | 2%   |
| Post Secondary  | 1  | 2%   |
| Unknown         | 29 | 62%  |
|                 | 47 | 100% |