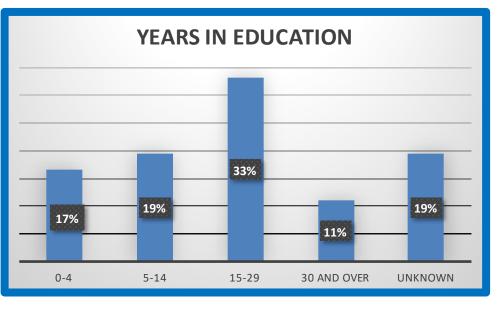

| YEARS IN EDUCATION |    |      |  |
|--------------------|----|------|--|
| 0-4                | 6  | 17%  |  |
| 5-14               | 7  | 19%  |  |
| 15-29              | 12 | 33%  |  |
| 30 and over        | 4  | 11%  |  |
| Unknown            | 7  | 19%  |  |
|                    | 36 | 100% |  |