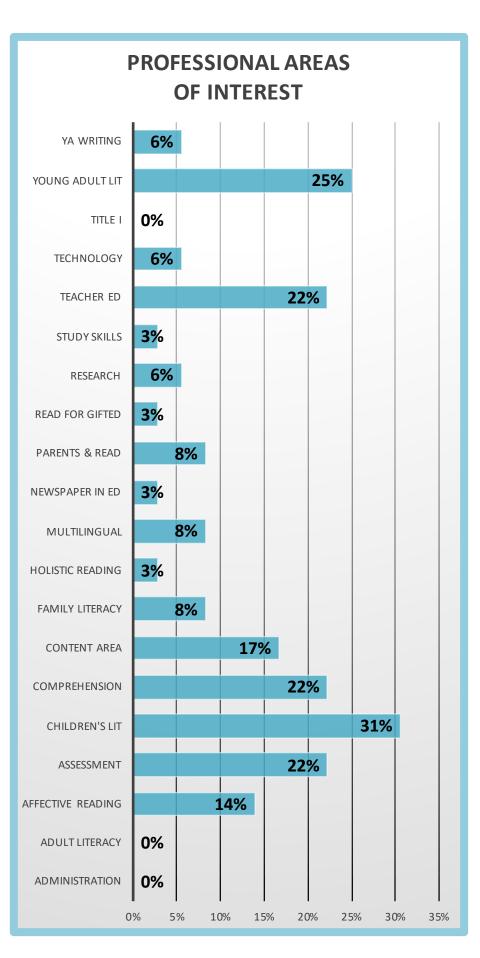

| PROFESSIONAL AREAS OF INTEREST |    |     |
|--------------------------------|----|-----|
| Administration                 | 0  | 0%  |
| Adult Literacy                 | 0  | 0%  |
| Affective Reading              | 5  | 14% |
| Assessment                     | 8  | 22% |
| Children's Lit                 | 11 | 31% |
| Comprehension                  | 8  | 22% |
| Content Area                   | 6  | 17% |
| Family Literacy                | 3  | 8%  |
| Holistic Reading               | 1  | 3%  |
| Multilingual                   | 3  | 8%  |
| Newspaper in Ed                | 1  | 3%  |
| Parents & Read                 | 3  | 8%  |
| Read for Gifted                | 1  | 3%  |
| Research                       | 2  | 6%  |
| Study Skills                   | 1  | 3%  |
| Teacher Ed                     | 8  | 22% |
| Technology                     | 2  | 6%  |
| Title I                        | 0  | 0%  |
| Young Adult Lit                | 9  | 25% |
| YA Writing                     | 2  | 6%  |