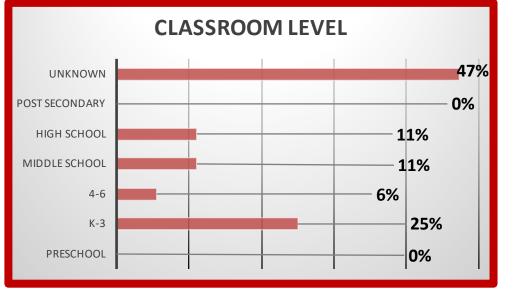

| CLASSROOM LEVEL |    |      |  |
|-----------------|----|------|--|
| Preschool       | 0  | 0%   |  |
| K-3             | 9  | 25%  |  |
| 4-6             | 2  | 6%   |  |
| Middle School   | 4  | 11%  |  |
| High School     | 4  | 11%  |  |
| Post Secondary  | 0  | 0%   |  |
| Unknown         | 17 | 47%  |  |
|                 | 36 | 100% |  |