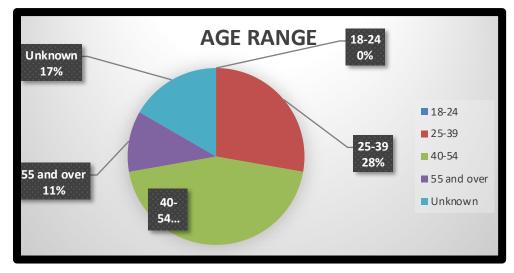

## **MEMBERSHIP ANALYSIS REPORT FOR MACON COUNTY**

Current Membership

36

| AGE RANGE   |    |      |  |
|-------------|----|------|--|
| 18-24       | 0  | 0%   |  |
| 25-39       | 10 | 28%  |  |
| 40-54       | 16 | 44%  |  |
| 55 and over | 4  | 11%  |  |
| Unknown     | 6  | 17%  |  |
|             | 36 | 100% |  |