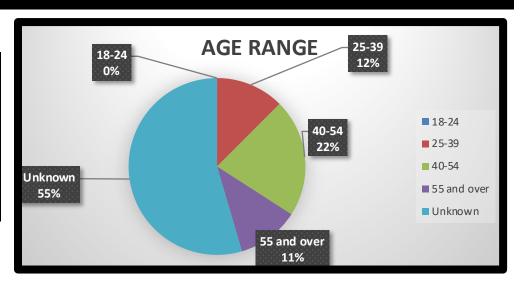

## Current Membership 88

| AGE RANGE   |    |      |  |
|-------------|----|------|--|
| 18-24       | 0  | 0%   |  |
| 25-39       | 11 | 13%  |  |
| 40-54       | 19 | 22%  |  |
| 55 and over | 10 | 11%  |  |
| Unknown     | 48 | 55%  |  |
|             | 88 | 100% |  |