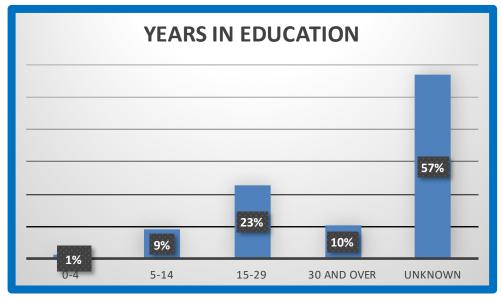

| YEARS IN EDUCATION |    |      |  |
|--------------------|----|------|--|
| 0-4                | 1  | 1%   |  |
| 5-14               | 8  | 9%   |  |
| 15-29              | 20 | 23%  |  |
| 30 and over        | 9  | 10%  |  |
| Unknown            | 50 | 57%  |  |
|                    | 88 | 100% |  |