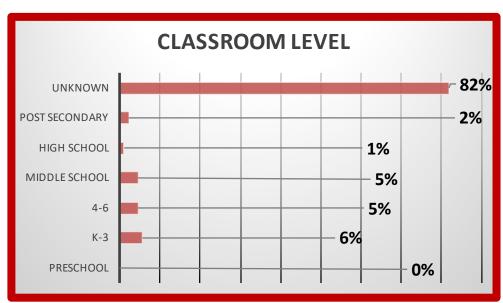

| CLASSROOM LEVEL |    |      |
|-----------------|----|------|
| Preschool       | 0  | 0%   |
| K-3             | 5  | 6%   |
| 4-6             | 4  | 5%   |
| Middle School   | 4  | 5%   |
| High School     | 1  | 1%   |
| Post Secondary  | 2  | 2%   |
| Unknown         | 72 | 82%  |
|                 | 88 | 100% |