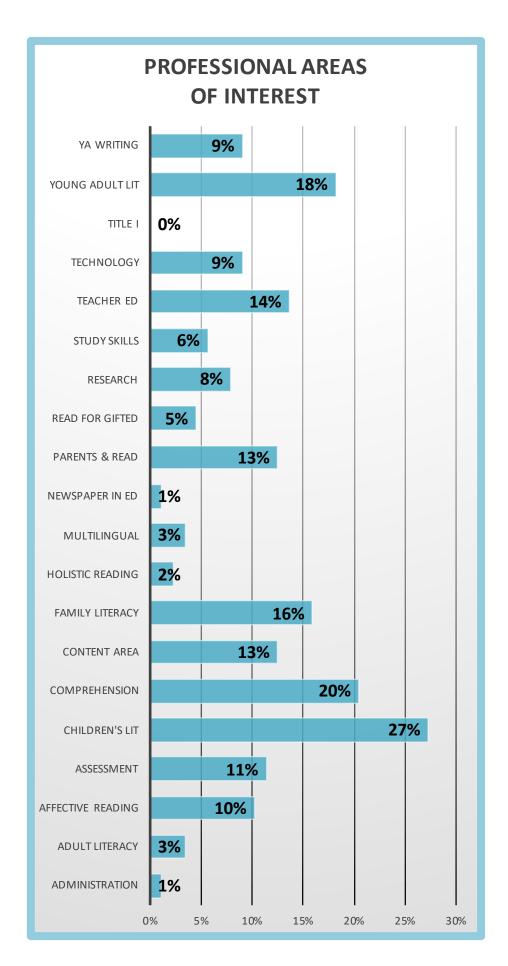

| PROFESSIONAL AREAS OF INTEREST |    |     |
|--------------------------------|----|-----|
| Administration                 | 1  | 1%  |
| Adult Literacy                 | 3  | 3%  |
| Affective Reading              | 9  | 10% |
| Assessment                     | 10 | 11% |
| Children's Lit                 | 24 | 27% |
| Comprehension                  | 18 | 20% |
| Content Area                   | 11 | 13% |
| Family Literacy                | 14 | 16% |
| Holistic Reading               | 2  | 2%  |
| Multilingual                   | 3  | 3%  |
| Newspaper in Ed                | 1  | 1%  |
| Parents & Read                 | 11 | 13% |
| Read for Gifted                | 4  | 5%  |
| Research                       | 7  | 8%  |
| Study Skills                   | 5  | 6%  |
| Teacher Ed                     | 12 | 14% |
| Technology                     | 8  | 9%  |
| Title I                        | 0  | 0%  |
| Young Adult Lit                | 16 | 18% |
| YA Writing                     | 8  | 9%  |