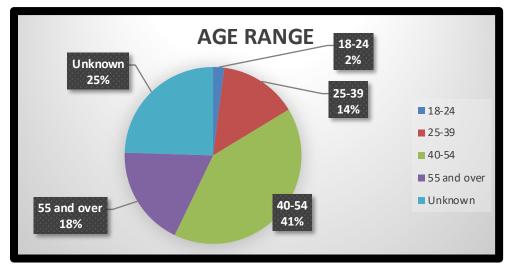

## **MEMBERSHIP ANALYSIS REPORT FOR LAKE AREA**

Current Membership

49

| AGE RANGE   |    |      |  |
|-------------|----|------|--|
| 18-24       | 1  | 2%   |  |
| 25-39       | 7  | 14%  |  |
| 40-54       | 20 | 41%  |  |
| 55 and over | 9  | 18%  |  |
| Unknown     | 12 | 24%  |  |
|             | 49 | 100% |  |