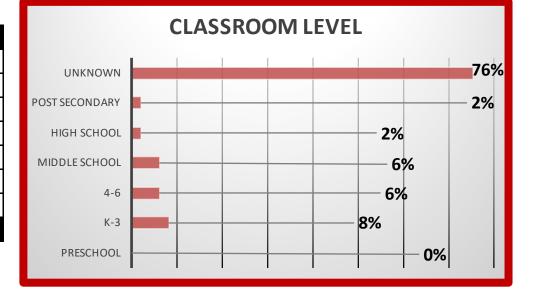

| CLASSROOM LEVEL |    |      |  |
|-----------------|----|------|--|
| Preschool       | 0  | 0%   |  |
| K-3             | 4  | 8%   |  |
| 4-6             | 3  | 6%   |  |
| Middle School   | 3  | 6%   |  |
| High School     | 1  | 2%   |  |
| Post Secondary  | 1  | 2%   |  |
| Unknown         | 37 | 76%  |  |
|                 | 49 | 100% |  |