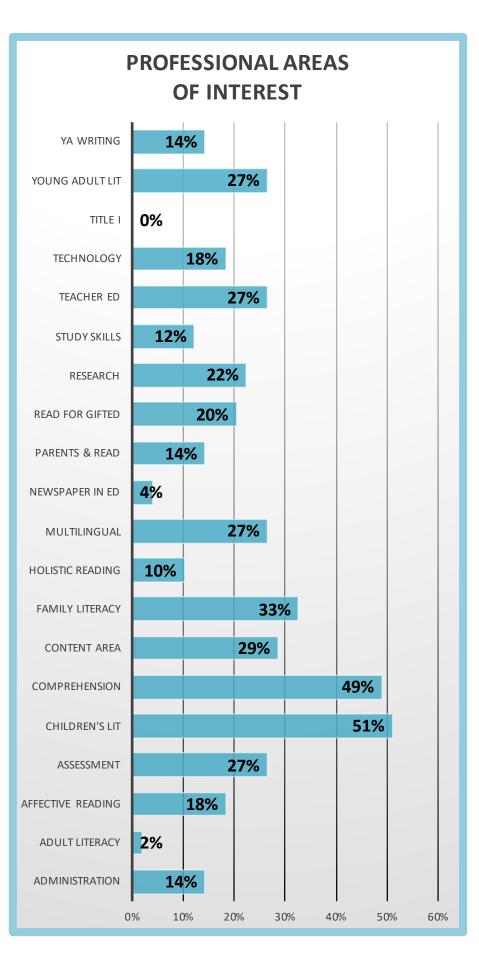

| PROFESSIONAL AREAS OF INTEREST |    |     |
|--------------------------------|----|-----|
| Administration                 | 7  | 14% |
| Adult Literacy                 | 1  | 2%  |
| Affective Reading              | 9  | 18% |
| Assessment                     | 13 | 27% |
| Children's Lit                 | 25 | 51% |
| Comprehension                  | 24 | 49% |
| Content Area                   | 14 | 29% |
| Family Literacy                | 16 | 33% |
| Holistic Reading               | 5  | 10% |
| Multilingual                   | 13 | 27% |
| Newspaper in Ed                | 2  | 4%  |
| Parents & Read                 | 7  | 14% |
| Read for Gifted                | 10 | 20% |
| Research                       | 11 | 22% |
| Study Skills                   | 6  | 12% |
| Teacher Ed                     | 13 | 27% |
| Technology                     | 9  | 18% |
| Title I                        | 0  | 0%  |
| Young Adult Lit                | 13 | 27% |
| YA Writing                     | 7  | 14% |