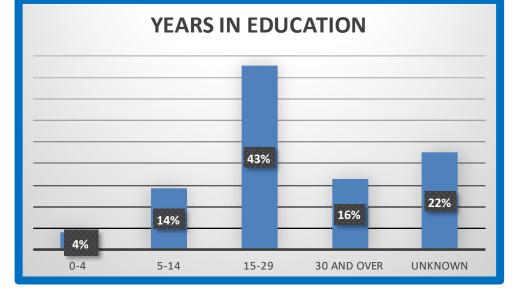

| YEARS IN EDUCATION |    |      |  |
|--------------------|----|------|--|
| 0-4                | 2  | 4%   |  |
| 5-14               | 7  | 14%  |  |
| 15-29              | 21 | 43%  |  |
| 30 and over        | 8  | 16%  |  |
| Unknown            | 11 | 22%  |  |
|                    | 49 | 100% |  |