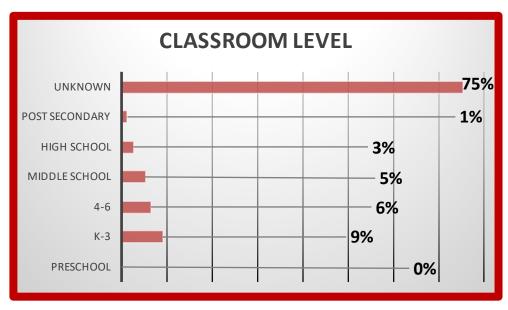

| CLASSROOM LEVEL |    |      |
|-----------------|----|------|
| Preschool       | 0  | 0%   |
| K-3             | 7  | 9%   |
| 4-6             | 5  | 6%   |
| Middle School   | 4  | 5%   |
| High School     | 2  | 3%   |
| Post Secondary  | 1  | 1%   |
| Unknown         | 58 | 75%  |
|                 | 77 | 100% |