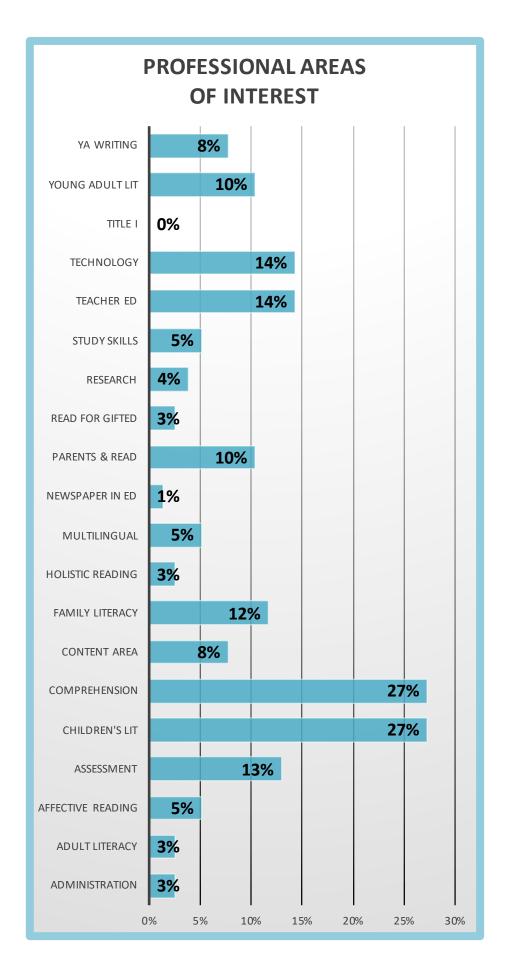

| PROFESSIONA       | L AREAS OF | INTEREST |
|-------------------|------------|----------|
| Administration    | 2          | 3%       |
| Adult Literacy    | 2          | 3%       |
| Affective Reading | 4          | 5%       |
| Assessment        | 10         | 13%      |
| Children's Lit    | 21         | 27%      |
| Comprehension     | 21         | 27%      |
| Content Area      | 6          | 8%       |
| Family Literacy   | 9          | 12%      |
| Holistic Reading  | 2          | 3%       |
| Multilingual      | 4          | 5%       |
| Newspaper in Ed   | 1          | 1%       |
| Parents & Read    | 8          | 10%      |
| Read for Gifted   | 2          | 3%       |
| Research          | 3          | 4%       |
| Study Skills      | 4          | 5%       |
| Teacher Ed        | 11         | 14%      |
| Technology        | 11         | 14%      |
| Title I           | 0          | 0%       |
| Young Adult Lit   | 8          | 10%      |
| YA Writing        | 6          | 8%       |