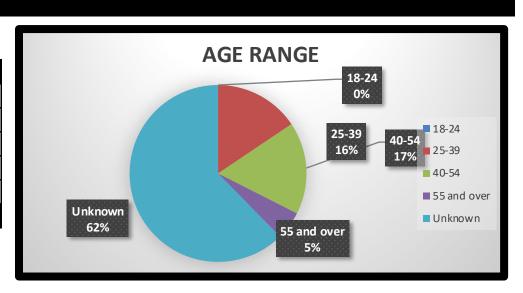

## Current Membership

**77** 

| AGE RANGE   |    |      |  |
|-------------|----|------|--|
| 18-24       | 0  | 0%   |  |
| 25-39       | 12 | 16%  |  |
| 40-54       | 13 | 17%  |  |
| 55 and over | 4  | 5%   |  |
| Unknown     | 48 | 62%  |  |
|             | 77 | 100% |  |