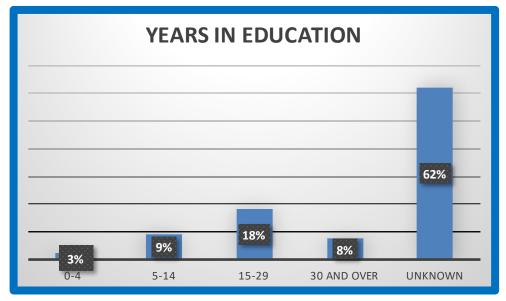

| YEARS IN EDUCATION |    |      |  |
|--------------------|----|------|--|
| 0-4                | 2  | 3%   |  |
| 5-14               | 7  | 9%   |  |
| 15-29              | 14 | 18%  |  |
| 30 and over        | 6  | 8%   |  |
| Unknown            | 48 | 62%  |  |
|                    | 77 | 100% |  |