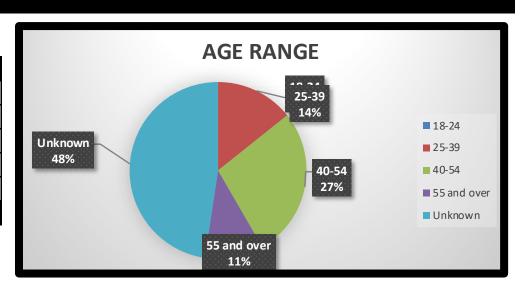

## Current Membership 84

| AGE RANGE   |    |      |  |
|-------------|----|------|--|
| 18-24       | 0  | 0%   |  |
| 25-39       | 12 | 14%  |  |
| 40-54       | 23 | 27%  |  |
| 55 and over | 9  | 11%  |  |
| Unknown     | 40 | 48%  |  |
|             | 84 | 100% |  |