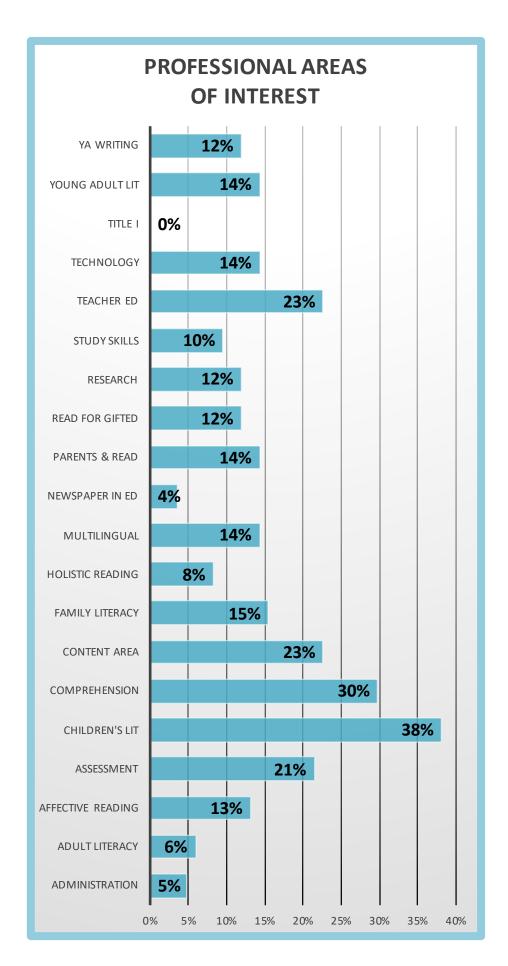

| PROFESSIONAL AREAS OF INTEREST |    |     |
|--------------------------------|----|-----|
| Administration                 | 4  | 5%  |
| Adult Literacy                 | 5  | 6%  |
| Affective Reading              | 11 | 13% |
| Assessment                     | 18 | 21% |
| Children's Lit                 | 32 | 38% |
| Comprehension                  | 25 | 30% |
| Content Area                   | 19 | 23% |
| Family Literacy                | 13 | 15% |
| Holistic Reading               | 7  | 8%  |
| Multilingual                   | 12 | 14% |
| Newspaper in Ed                | 3  | 4%  |
| Parents & Read                 | 12 | 14% |
| Read for Gifted                | 10 | 12% |
| Research                       | 10 | 12% |
| Study Skills                   | 8  | 10% |
| Teacher Ed                     | 19 | 23% |
| Technology                     | 12 | 14% |
| Title I                        | 0  | 0%  |
| Young Adult Lit                | 12 | 14% |
| YA Writing                     | 10 | 12% |