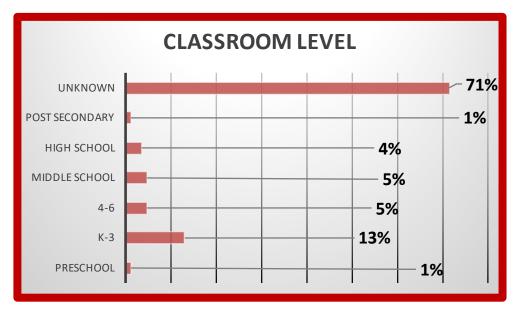

| CLASSROOM LEVEL |    |      |
|-----------------|----|------|
| Preschool       | 1  | 1%   |
| K-3             | 11 | 13%  |
| 4-6             | 4  | 5%   |
| Middle School   | 4  | 5%   |
| High School     | 3  | 4%   |
| Post Secondary  | 1  | 1%   |
| Unknown         | 60 | 71%  |
|                 | 84 | 100% |