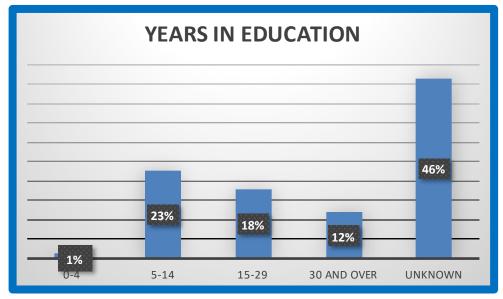

| YEARS IN EDUCATION |    |      |
|--------------------|----|------|
| 0-4                | 1  | 1%   |
| 5-14               | 19 | 23%  |
| 15-29              | 15 | 18%  |
| 30 and over        | 10 | 12%  |
| Unknown            | 39 | 46%  |
|                    | 84 | 100% |