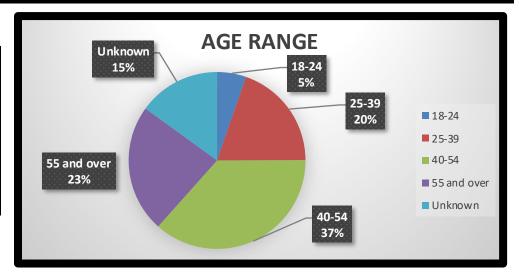

## MEMBERSHIP ANALYSIS REPORT FOR ILLINOIS READING COUNCIL

Current Membership 1651

| AGE RANGE   |      |      |  |
|-------------|------|------|--|
| 18-24       | 88   | 5%   |  |
| 25-39       | 324  | 20%  |  |
| 40-54       | 605  | 37%  |  |
| 55 and over | 386  | 23%  |  |
| Unknown     | 248  | 15%  |  |
|             | 1651 | 100% |  |