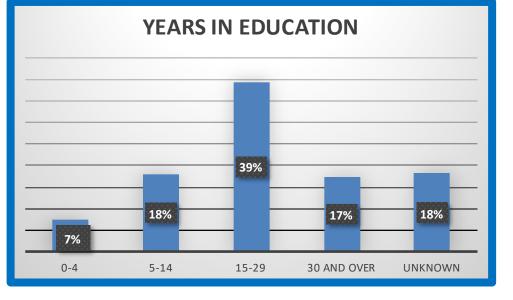

| YEARS IN EDUCATION |      |      |  |
|--------------------|------|------|--|
| 0-4                | 120  | 7%   |  |
| 5-14               | 298  | 18%  |  |
| 15-29              | 648  | 39%  |  |
| 30 and over        | 286  | 17%  |  |
| Unknown            | 299  | 18%  |  |
|                    | 1651 | 100% |  |