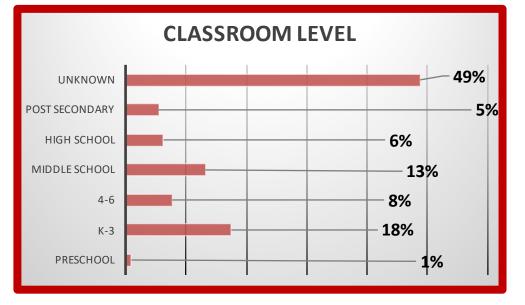

| CLASSROOM LEVEL |      |      |  |
|-----------------|------|------|--|
| Preschool       | 16   | 1%   |  |
| K-3             | 289  | 18%  |  |
| 4-6             | 128  | 8%   |  |
| Middle School   | 218  | 13%  |  |
| High School     | 104  | 6%   |  |
| Post Secondary  | 90   | 5%   |  |
| Unknown         | 806  | 49%  |  |
|                 | 1651 | 100% |  |