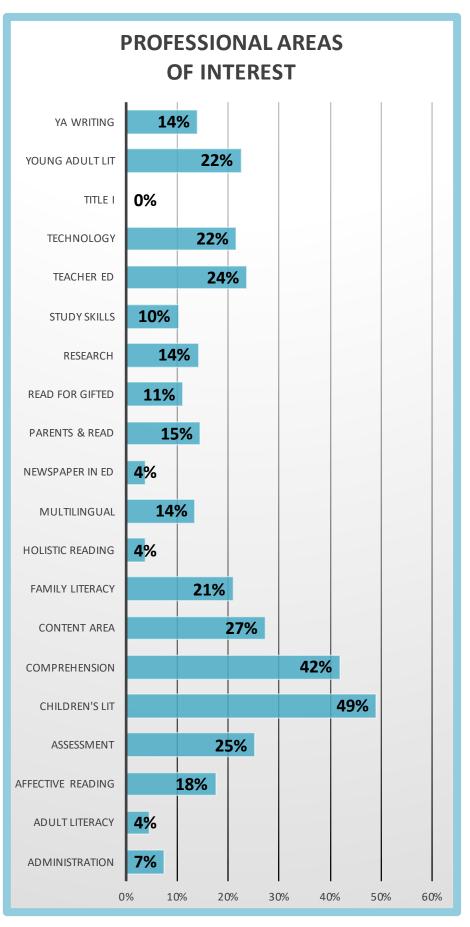

| PROFESSIONAL AREAS OF INTEREST |     |     |
|--------------------------------|-----|-----|
| Administration                 | 123 | 7%  |
| Adult Literacy                 | 73  | 4%  |
| Affective Reading              | 289 | 18% |
| Assessment                     | 417 | 25% |
| Children's Lit                 | 811 | 49% |
| Comprehension                  | 692 | 42% |
| Content Area                   | 451 | 27% |
| Family Literacy                | 346 | 21% |
| Holistic Reading               | 62  | 4%  |
| Multilingual                   | 224 | 14% |
| Newspaper in Ed                | 62  | 4%  |
| Parents & Read                 | 241 | 15% |
| Read for Gifted                | 184 | 11% |
| Research                       | 233 | 14% |
| Study Skills                   | 168 | 10% |
| Teacher Ed                     | 391 | 24% |
| Technology                     | 357 | 22% |
| Title I                        | 0   | 0%  |
| Young Adult Lit                | 371 | 22% |
| YA Writing                     | 231 | 14% |