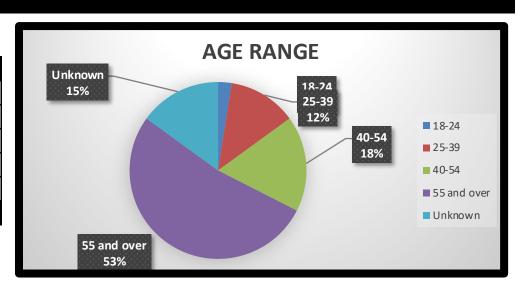

## **MEMBERSHIP ANALYSIS REPORT FOR ICARE**

Current Membership 40

| AGE RANGE   |    |      |  |
|-------------|----|------|--|
| 18-24       | 1  | 3%   |  |
| 25-39       | 5  | 13%  |  |
| 40-54       | 7  | 18%  |  |
| 55 and over | 21 | 53%  |  |
| Unknown     | 6  | 15%  |  |
|             | 40 | 100% |  |