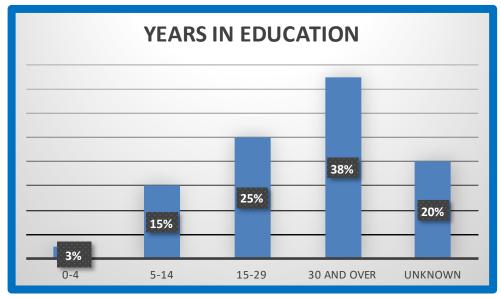

| YEARS IN EDUCATION |    |      |  |
|--------------------|----|------|--|
| 0-4                | 1  | 3%   |  |
| 5-14               | 6  | 15%  |  |
| 15-29              | 10 | 25%  |  |
| 30 and over        | 15 | 38%  |  |
| Unknown            | 8  | 20%  |  |
|                    | 40 | 100% |  |