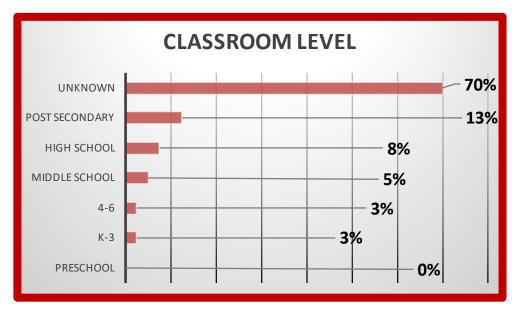

| CLASSROOM LEVEL |    |      |
|-----------------|----|------|
| Preschool       | 0  | 0%   |
| K-3             | 1  | 3%   |
| 4-6             | 1  | 3%   |
| Middle School   | 2  | 5%   |
| High School     | 3  | 8%   |
| Post Secondary  | 5  | 13%  |
| Unknown         | 28 | 70%  |
|                 | 40 | 100% |