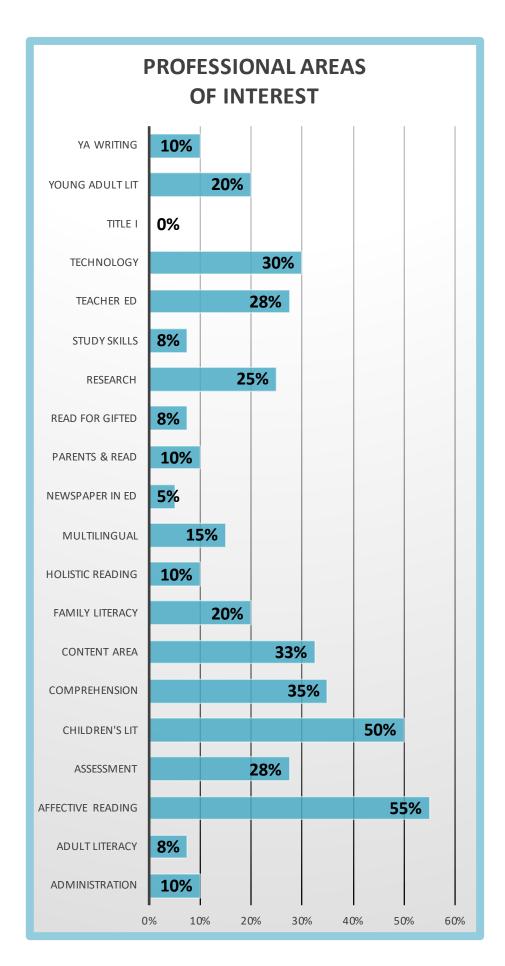

| PROFESSIONAL AREAS OF INTEREST |    |     |
|--------------------------------|----|-----|
| Administration                 | 4  | 10% |
| Adult Literacy                 | 3  | 8%  |
| Affective Reading              | 22 | 55% |
| Assessment                     | 11 | 28% |
| Children's Lit                 | 20 | 50% |
| Comprehension                  | 14 | 35% |
| Content Area                   | 13 | 33% |
| Family Literacy                | 8  | 20% |
| Holistic Reading               | 4  | 10% |
| Multilingual                   | 6  | 15% |
| Newspaper in Ed                | 2  | 5%  |
| Parents & Read                 | 4  | 10% |
| Read for Gifted                | 3  | 8%  |
| Research                       | 10 | 25% |
| Study Skills                   | 3  | 8%  |
| Teacher Ed                     | 11 | 28% |
| Technology                     | 12 | 30% |
| Title I                        | 0  | 0%  |
| Young Adult Lit                | 8  | 20% |
| YA Writing                     | 4  | 10% |