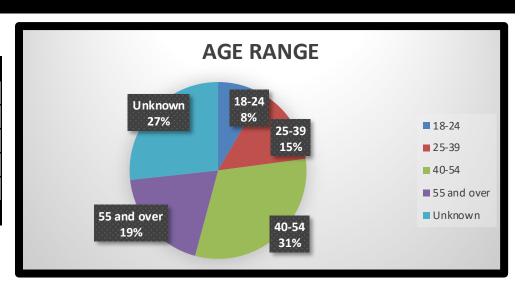

## Current Membership 131

| AGE RANGE   |     |      |  |
|-------------|-----|------|--|
| 18-24       | 11  | 8%   |  |
| 25-39       | 19  | 15%  |  |
| 40-54       | 41  | 31%  |  |
| 55 and over | 25  | 19%  |  |
| Unknown     | 35  | 27%  |  |
|             | 131 | 100% |  |