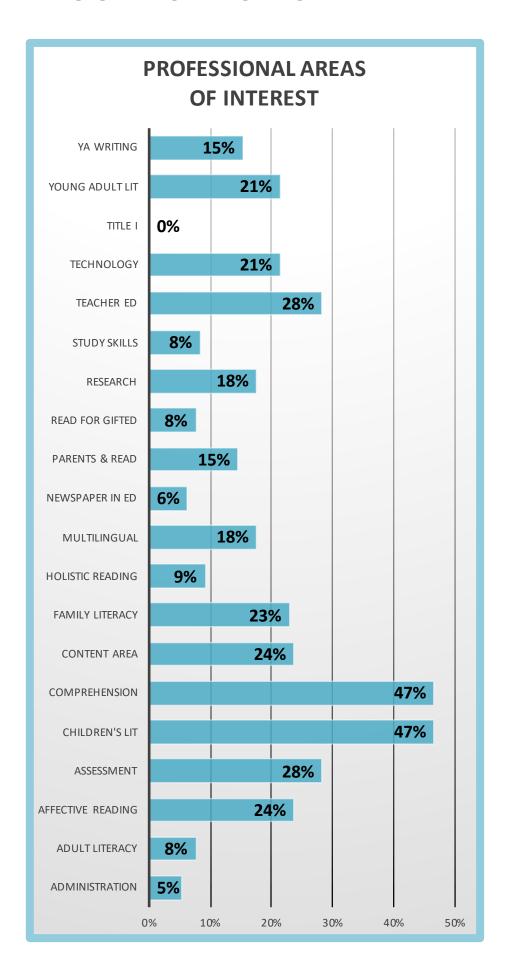

| PROFESSIONA       | L AREAS OF | INTEREST |
|-------------------|------------|----------|
| Administration    | 7          | 5%       |
| Adult Literacy    | 10         | 8%       |
| Affective Reading | 31         | 24%      |
| Assessment        | 37         | 28%      |
| Children's Lit    | 61         | 47%      |
| Comprehension     | 61         | 47%      |
| Content Area      | 31         | 24%      |
| Family Literacy   | 30         | 23%      |
| Holistic Reading  | 12         | 9%       |
| Multilingual      | 23         | 18%      |
| Newspaper in Ed   | 8          | 6%       |
| Parents & Read    | 19         | 15%      |
| Read for Gifted   | 10         | 8%       |
| Research          | 23         | 18%      |
| Study Skills      | 11         | 8%       |
| Teacher Ed        | 37         | 28%      |
| Technology        | 28         | 21%      |
| Title I           | 0          | 0%       |
| Young Adult Lit   | 28         | 21%      |
| YA Writing        | 20         | 15%      |