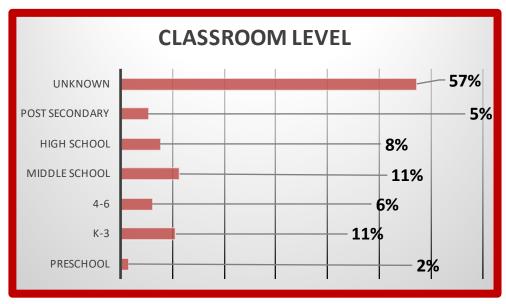

| CLASSROOM LEVEL |     |      |
|-----------------|-----|------|
| Preschool       | 2   | 2%   |
| K-3             | 14  | 11%  |
| 4-6             | 8   | 6%   |
| Middle School   | 15  | 11%  |
| High School     | 10  | 8%   |
| Post Secondary  | 7   | 5%   |
| Unknown         | 75  | 57%  |
|                 | 131 | 100% |