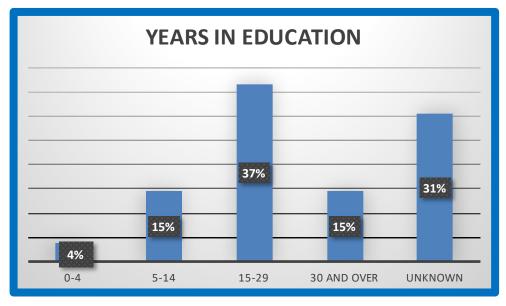

| YEARS IN EDUCATION |     |      |  |
|--------------------|-----|------|--|
| 0-4                | 5   | 4%   |  |
| 5-14               | 19  | 15%  |  |
| 15-29              | 48  | 37%  |  |
| 30 and over        | 19  | 15%  |  |
| Unknown            | 40  | 31%  |  |
|                    | 131 | 100% |  |