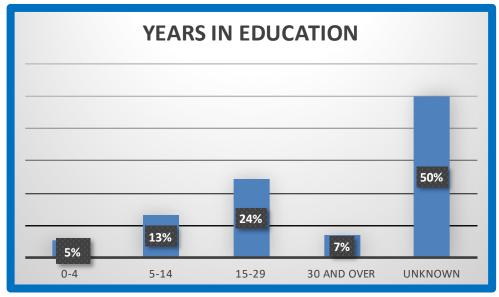

| YEARS IN EDUCATION |     |      |  |
|--------------------|-----|------|--|
| 0-4                | 9   | 5%   |  |
| 5-14               | 23  | 13%  |  |
| 15-29              | 42  | 24%  |  |
| 30 and over        | 12  | 7%   |  |
| Unknown            | 86  | 50%  |  |
|                    | 172 | 100% |  |