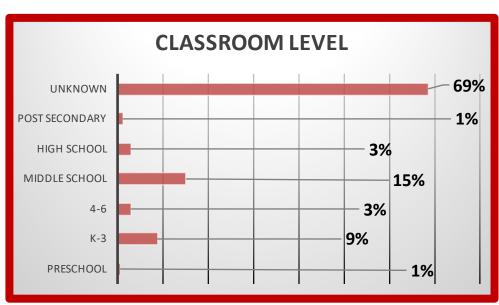

| CLASSROOM LEVEL |     |      |
|-----------------|-----|------|
| Preschool       | 1   | 1%   |
| K-3             | 15  | 9%   |
| 4-6             | 5   | 3%   |
| Middle School   | 26  | 15%  |
| High School     | 5   | 3%   |
| Post Secondary  | 2   | 1%   |
| Unknown         | 118 | 69%  |
|                 | 172 | 100% |