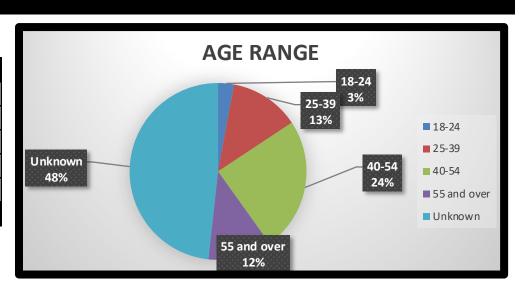

## Current Membership 172

| AGE RANGE   |     |      |  |
|-------------|-----|------|--|
| 18-24       | 5   | 3%   |  |
| 25-39       | 22  | 13%  |  |
| 40-54       | 42  | 24%  |  |
| 55 and over | 20  | 12%  |  |
| Unknown     | 83  | 48%  |  |
|             | 172 | 100% |  |