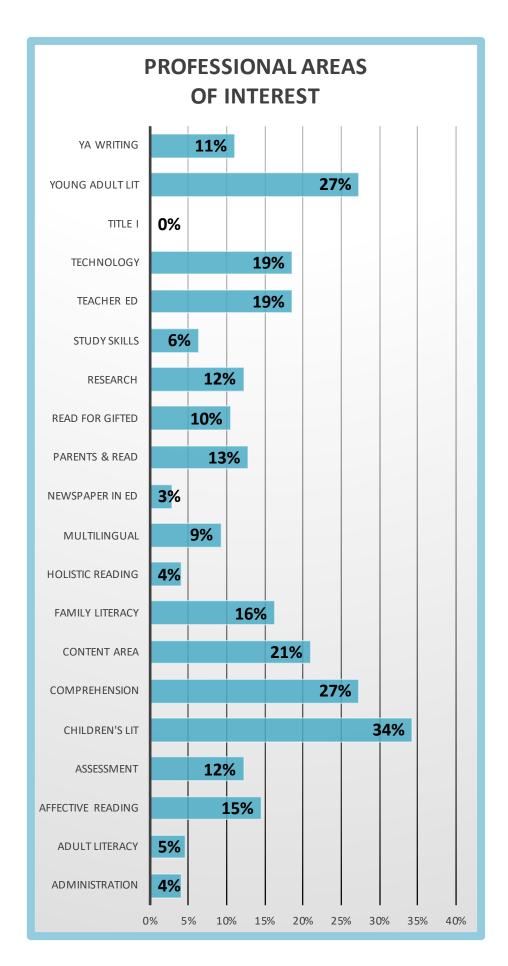

| PROFESSIONAL AREAS OF INTEREST |    |     |
|--------------------------------|----|-----|
| Administration                 | 7  | 4%  |
| Adult Literacy                 | 8  | 5%  |
| Affective Reading              | 25 | 15% |
| Assessment                     | 21 | 12% |
| Children's Lit                 | 59 | 34% |
| Comprehension                  | 47 | 27% |
| Content Area                   | 36 | 21% |
| Family Literacy                | 28 | 16% |
| Holistic Reading               | 7  | 4%  |
| Multilingual                   | 16 | 9%  |
| Newspaper in Ed                | 5  | 3%  |
| Parents & Read                 | 22 | 13% |
| Read for Gifted                | 18 | 10% |
| Research                       | 21 | 12% |
| Study Skills                   | 11 | 6%  |
| Teacher Ed                     | 32 | 19% |
| Technology                     | 32 | 19% |
| Title I                        | 0  | 0%  |
| Young Adult Lit                | 47 | 27% |
| YA Writing                     | 19 | 11% |