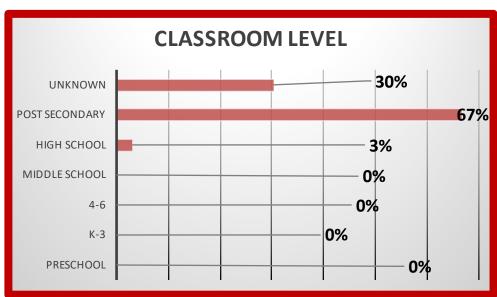

| CLASSROOM LEVEL |    |      |
|-----------------|----|------|
| Preschool       | 0  | 0%   |
| K-3             | 0  | 0%   |
| 4-6             | 0  | 0%   |
| Middle School   | 0  | 0%   |
| High School     | 1  | 3%   |
| Post Secondary  | 22 | 67%  |
| Unknown         | 10 | 30%  |
|                 | 33 | 100% |