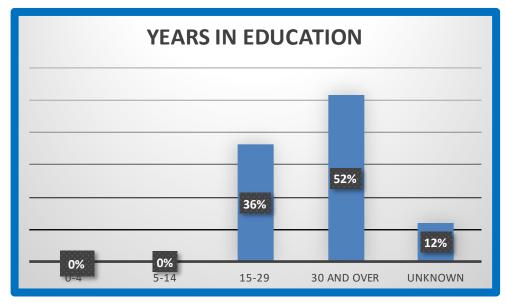

| YEARS IN EDUCATION |    |      |  |
|--------------------|----|------|--|
| 0-4                | 0  | 0%   |  |
| 5-14               | 0  | 0%   |  |
| 15-29              | 12 | 36%  |  |
| 30 and over        | 17 | 52%  |  |
| Unknown            | 4  | 12%  |  |
|                    | 33 | 100% |  |