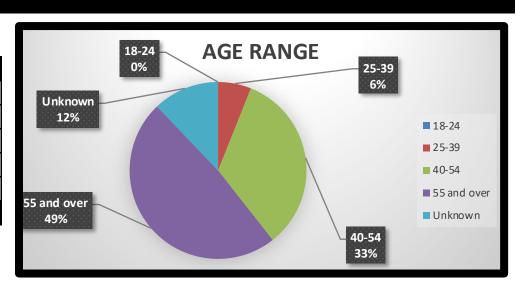

## Current Membership 33

| AGE RANGE   |    |      |  |
|-------------|----|------|--|
| 18-24       | 0  | 0%   |  |
| 25-39       | 2  | 6%   |  |
| 40-54       | 11 | 33%  |  |
| 55 and over | 16 | 48%  |  |
| Unknown     | 4  | 12%  |  |
|             | 33 | 100% |  |