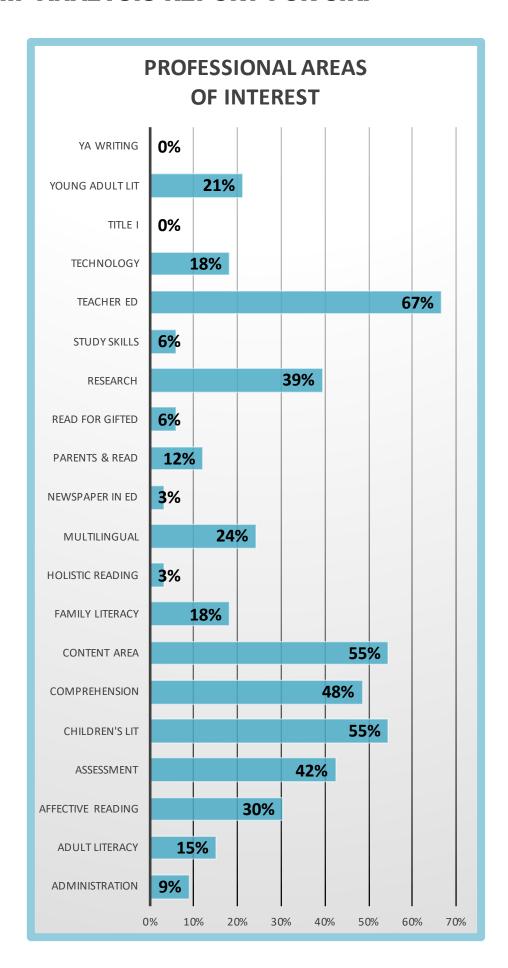

| PROFESSIONA       | L AREAS OF | INTEREST |
|-------------------|------------|----------|
| Administration    | 3          | 9%       |
| Adult Literacy    | 5          | 15%      |
| Affective Reading | 10         | 30%      |
| Assessment        | 14         | 42%      |
| Children's Lit    | 18         | 55%      |
| Comprehension     | 16         | 48%      |
| Content Area      | 18         | 55%      |
| Family Literacy   | 6          | 18%      |
| Holistic Reading  | 1          | 3%       |
| Multilingual      | 8          | 24%      |
| Newspaper in Ed   | 1          | 3%       |
| Parents & Read    | 4          | 12%      |
| Read for Gifted   | 2          | 6%       |
| Research          | 13         | 39%      |
| Study Skills      | 2          | 6%       |
| Teacher Ed        | 22         | 67%      |
| Technology        | 6          | 18%      |
| Title I           | 0          | 0%       |
| Young Adult Lit   | 7          | 21%      |
| YA Writing        | 0          | 0%       |